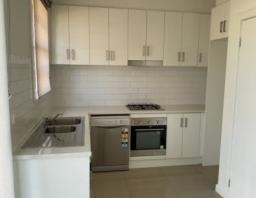

## "\*\*Lovely Modern Low Maintenance Home \*\*"

This lovely three bedroom home has just been freshly painted throughout, new blinds and new carpets. Comprising of separate lounge, modern kitchen with stainless steel appliances (gas cooktop and electric oven), dishwasher, glass sliding door leading out to private lawn area, all three bedrooms are spacious with free-standing robes, modern bathroom with shower and toilet, and euro laundry.