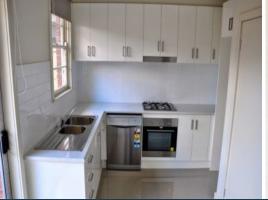

## "\*\*Lovely Modern Low Maintenance Home \*\*"

This lovely three bedroom home has just been freshly painted throughout, new blinds and new carpets. Comprising of separate lounge, modern kitchen with stainless steel appliances (gas cooktop and electric oven), dishwasher, glass sliding door leading out to private lawn area, all three bedrooms are spacious with free-standing robes, modern bathroom with shower and toilet, and euro laundry.