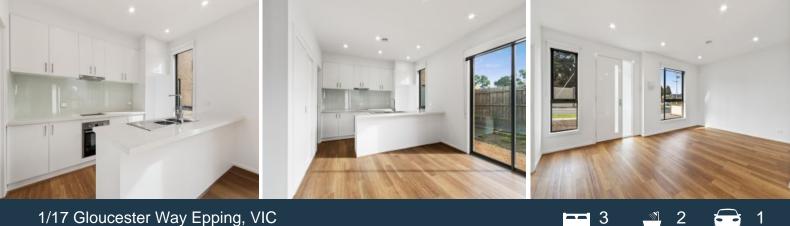

## 1/17 Gloucester Way Epping, VIC

## Comprising:

- Three bedrooms (master with 2 way bathroom)
- Built in robes
- Second bathroom downstairs -
- Open plan kitchen meals
- Stainless steel appliances with stone bench tops
- Dishwasher
- European laundry
- Upstairs retreat
- Holland block out blinds