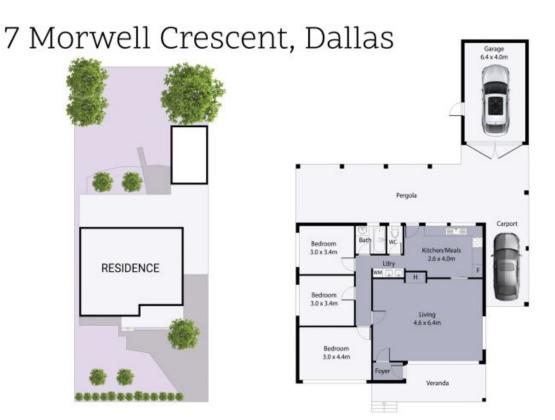

## **Options And Opportunity**

In original condition and loaded with promise, this three-bedroom home sitting on a 583m2 allotment (approx.) offers a brilliant opportunity for a variety of astute buyers!

Three bedrooms sharing the family bathroom complement a good-sized lounge room and a kitchen-meals to provide comfortable accommodation ready for a contemporary update and perhaps even an extension into the deep rear yard to create a fabulous family home. An enticing mix of proportions and position, it would also suit those looking to fix and flip, introduce cosmetic enhancements, and take full advantage of today's tight rental market or explore development possibilities. (all stca)

**Price:** \$446,000

Jim Kalakias 0402 177 336 jim.k@lovere.com.au

3

LOVE & CO

THE ABOVE PLAN IS AN ARTIST'S IMPRESSION ONLY, IT INCLUDES ELEMENTS THAT ARE FOR DISPLAY PURPOSES ONLY AND MAY NOT BE TO SCALE. LANDSCAPING SHOWN IS INDICATIVE ONLY. DIMENSIONS ARE APPROXIMATE.