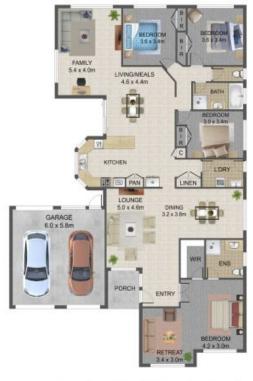

Cleverly designed for comfort, space and enjoyment this aesthetically appealing, light filled home is ideally suited for larger families with growing needs. The home's welcoming interior comprises 4 sizeable bedrooms with built in robes, a large master bedroom with its own private ensuite, walk in robe and parents retreat a formal launge room and separate d

## 34 Murchison Way, Thomastown

THE ABOVE PLAN IS AN ARTIST'S IMPRESSION ONLY, IT INCLUDES ELEMENTS THAT ARE FOR DISPLAY PURPOSES ONLY AND MAY NOT BE TO SCALE. LANDSCAPING SHOWN IS INDICATIVE ONLY. DIMENSIONS ARE APPROXIMATE.