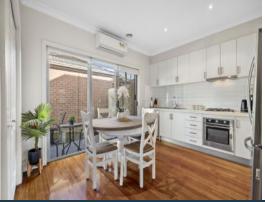

Cleverly designed for modern living with low maintenance appeal, the welcoming interior includes open living floor plan, sleek stone finished kitchen with stylish cabinetry equipped with stainless steel appliances, gas cooktop/electric oven, dishwasher, meals/living area