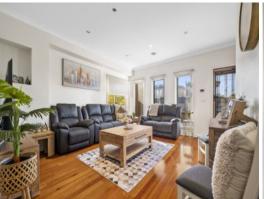

Cleverly designed for modern living with low maintenance appeal, the welcoming interior includes open living floor plan, sleek stone finished kitchen with stylish cabinetry equipped with stainless steel appliances, gas cooktop/electric oven, dishwasher, meals/living area

with, European style, concealed laundry and guest powder room.

Sliding door open to your own fabulous private courtyard, the perfect place to relax, entertain and enjoy all round.

Price:

Auction Saturday 17th June at 11:30am