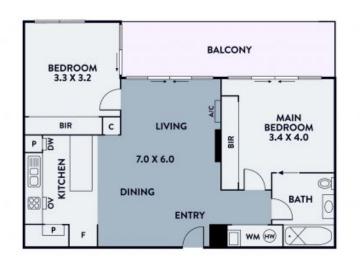

## A Win For Lifestyle Lovers

Situated at the heart of Preston's shopping and entertainment hub this two bedroom Preston Parks apartment is a win for lifestyle lovers. Opposite Preston City Oval and moments to Preston Market, Preston/Bell Stations and High Street, this sunlit offering notable for its extensive north facing balcony accessed by a spacious open plan design and both bedrooms, presents an opportunity not to be missed. With a stone-topped kitchen, secure entry and car space it will win over owners and investors alike.

- ? Hardwood floors in an apartment flooded in Northern light
- ? Sliding doors link open plan living to a full width balcony
- ? Quality appointed stone topped kitchen with great storage
- ? Spacious bedrooms with robes share a spotless bathroom
- ? Secure entry, heating/cooling, car space and storage cage
- ? Walk to a range of cafes, restaurants, transport & parks