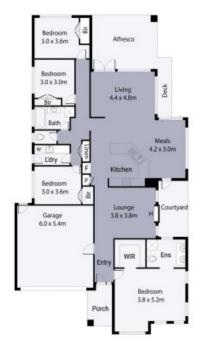

## 20 Mediterranian Way, Epping

THE ABOVE PLAN IS AN ARTIST'S IMPRESSION ONLY, IT INCLUDES ELEMENTS THAT ARE FOR DISPLAY PURPOSES ONLY AND MAY NOT BE TO SCALE. LANDSCAPING SHOWN IS INDICATIVE ONLY. DIMENSIONS ARE APPROXIMATE.

Engineered timber floors greet you at an entry introducing a thoughtfully designed interior offering a large lounge anchored by a Heat'n'Glo gas log fire, complementing it with a spacious open-plan living area. Stretching out from a kitchen featuring stainless steel appliances and stone benches (waterfall to the large island, it makes a seamless extension to a decked entertainment area fitted with seating and introducing roller blinds for all-weather enjoyment.

The main bedroom, complete with a bespoke fitted walk-in robe and deluxe dual basin ensuite, enjoys the peace and privacy of a setting at the front of the house, with the remaining three bedrooms and the family bathroom tucked away in their own wing at the rear.