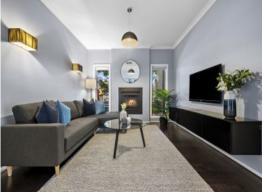

Engineered timber floors greet you at an entry introducing a thoughtfully designed interior offering a large lounge anchored by a Heat'n'Glo gas log fire, complementing it with a spacious open-plan living area. Stretching out from a kitchen featuring stainless steel appliances and stone benches (waterfall to the large island, it makes a seamless extension to a decked entertainment area fitted with seating and introducing roller blinds for all-weather enjoyment.