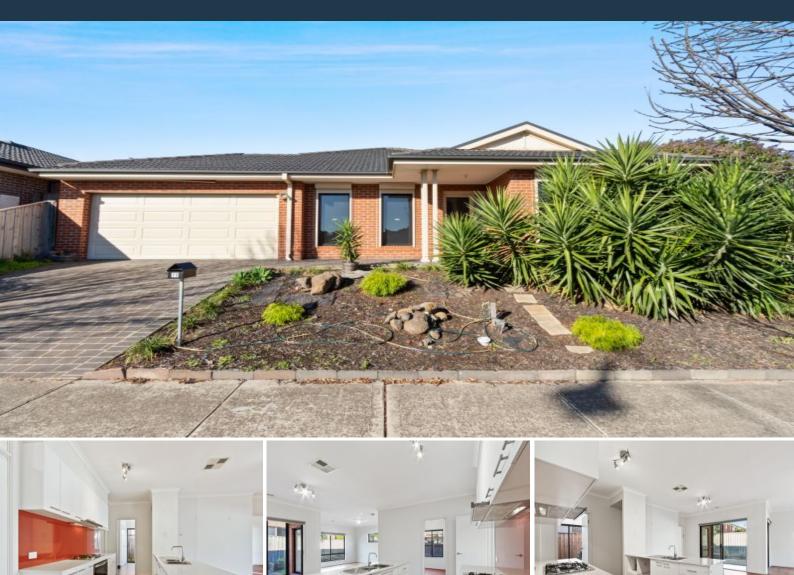

## Luxurious living on Manor

This stunning 4-bedroom home offers comfortable and spacious living. Features include:

- 4 spacious bedrooms with built-in robes
- Open plan kitchen living and dining
- Two separate lounge areas
- Spacious kitchen with stone benchtops, ample cabinetry, a large walk-in
- pantry, and stainless steel appliances
- Enclosed alfresco area perfect for entertaining around Melbourne weather
- Separate powder room
- Spacious separate laundry
- Remote-control garage
- Electric shutters on windows for added privacy and security
- Ducted heating and cooling