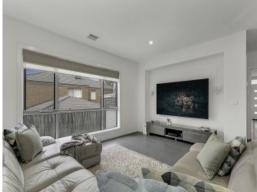

A welcoming entrance hall delivers a vast and versatile formal living zone/theatre-room that is fully equipped with BOSE stereo system & a bright study. Down the hallway, the heart of the home ? a well-appointed stone kitchen with quality appliances & an abundance of storage overlooks a naturally light filled living & dining zone with sliding doors opening out to a sensational entertaining space that is complete with built-in BBQ, sink and refrigerator ? where Quarry Hills Park forms a superb backdrop.