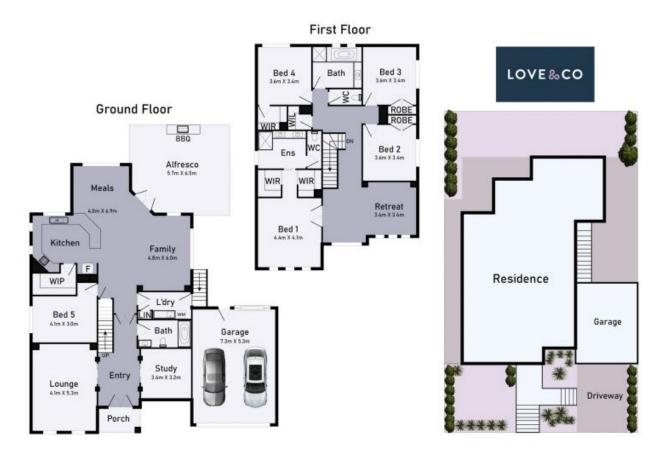

## 7 Strathoon Crescent South Morang, VIC

5

2

## **Exceptional Family Living & Location**

Offered for the first time, this cherished family sanctuary, delivers an exceptional environment for every stage of family life. From the moment you lay eyes on the picturesque locale and striking contemporary facade, you'll immediately get a sense of the forever-home credentials of this stunning residence . Sitting proudly in a small, quiet & tree-lined Waterstone Hill street, this immaculately maintained home with a well-planned layout presents multiple living zones & superb alfresco living to accommodate the whole family.

A welcoming entrance hall delivers a vast and versatile formal living zone/theatre-room that is fully equipped with BOSE stereo system & a bright study. Down the hallway, the heart of the home ? a well-appointed stone kitchen with quality appliances & an abundance of storage overlooks a naturally light filled living & dining zone with sliding doors opening out to a sensational entertaining space that is complete with built-in BBQ, sink and refrigerator ? where Quarry Hills Park forms a superb backdrop.

## 7 Strathoon Crescent South Morang

\* Dimensions are approximate and for illustrative purposes only