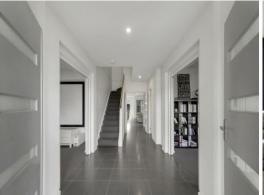

A welcoming entrance hall delivers a vast and versatile formal living zone/theatre-room that is fully equipped with BOSE stereo system & a bright study. Down the hallway, the heart of the home ? a well-appointed stone kitchen with quality appliances & an abundance of storage overlooks a naturally light filled living & dining zone with sliding doors opening out to a sensational entertaining space that is complete with built-in BBQ, sink and refrigerator ? where Quarry Hills Park forms a superb backdrop.