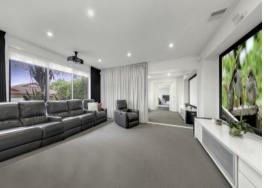

A welcoming entrance hall delivers a vast and versatile formal living zone/theatre-room that is fully equipped with BOSE stereo system & a bright study. Down the hallway, the heart of the home ? a well-appointed stone kitchen with quality appliances & an abundance of storage overlooks a naturally light filled living & dining zone with sliding doors opening out to a sensational entertaining space that is complete with built-in BBQ, sink and refrigerator ? where Quarry Hills Park forms a superb backdrop.