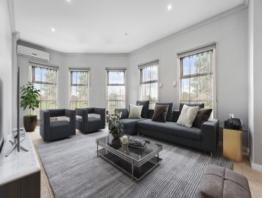

Laid out for easy living, the ground floor complements a spacious lounge with an equally generous casual living-meals. Integrating a stainless steel equipped kitchen, it opens to a large mod-wood deck perfect for low maintenance alfresco enjoyment and sharing the rear yard with a double carport behind a roller door?ready for extra duty for outdoor entertaining. Three first-floor bedrooms including a main with a walk-in robe, share the family bathroom.