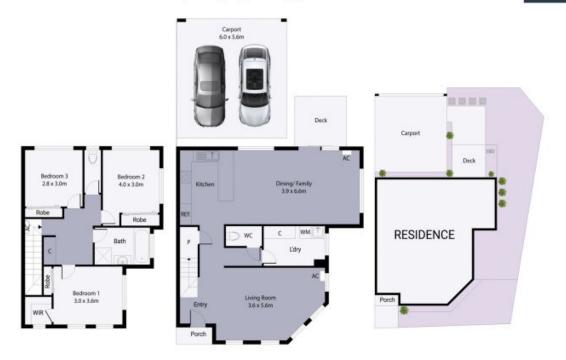

## 2 Oriano Street Epping, VIC

Ideal Blend Of Lifestyle, Comfort And Convenience

Set Negotiation - Tuesday 13th June at 6.00pm (Unless Sold Prior)

High on features but low on maintenance, this three-bedroom home on an easy care allotment ticks all the boxes for presentation, proportions and position! A short walk to the convenience store and the bus to the station, it sits central to the shopping, dining and caf? options of Aurora Village, Epping North shopping centre and Epping Plaza. The freeway is just a few minutes drive away.

Laid out for easy living, the ground floor complements a spacious lounge with an equally generous casual living-meals. Integrating a stainless steel equipped kitchen, it opens to a large mod-wood deck perfect for low maintenance alfresco enjoyment and sharing the rear yard with a double carport behind a roller door?ready for extra duty for outdoor entertaining. Three first-floor bedrooms including a main with a walk-in robe, share the family bathroom.

## 2 Oriano Street, Epping

THE ABOVE PLAN IS AN ARTIST'S IMPRESSION ONLY, IT INCLUDES ELEMENTS THAT ARE FOR DISPLAY PURPOSES ONLY AND MAY NOT BE TO SCALE. LANDSCAPING SHOWN IS INDICATIVE ONLY. DIMENSIONS ARE APPROXIMATE.