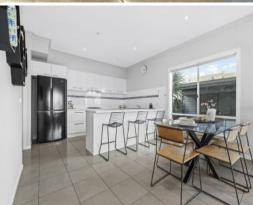

Laid out for easy living, the ground floor complements a spacious lounge with an equally generous casual living-meals. Integrating a stainless steel equipped kitchen, it opens to a large mod-wood deck perfect for low maintenance alfresco enjoyment and sharing the rear yard with a double carport behind a roller door?ready for extra duty for outdoor entertaining. Three first-floor bedrooms including a main with a walk-in robe, share the family bathroom.