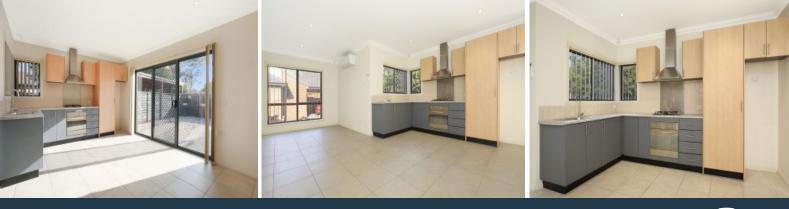

Large, light-filled, integrating a stainless steel equipped kitchen and dedicated to living, dining and entertaining, the open plan area sweeps out through glass sliders to a rear yard with plenty of space for alfresco enjoyment.