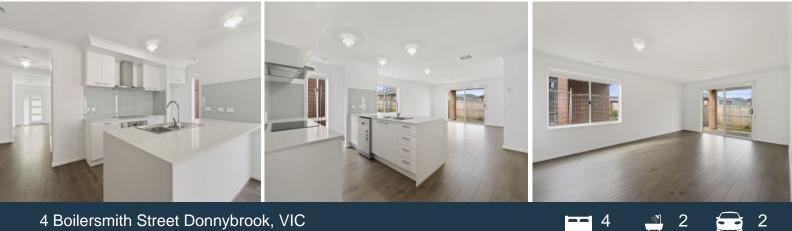

This impressive family home is complete! Offering 4 large bedrooms, including a master suite with an ensuite and a further 3 bedrooms with BIRs. Dishwasher and other stainless-steel appliances are included in the straightforward and roomy kitchen. Your comfort is well-cared for with ducted heating and evaporative cooling along with a low maintenance backyard with alfresco and double car garage.

The floor plan of this home is excellent, providing your family all the luxury and modern conveniences needed to live comfortably.

Price:

\$465 per week

loveepping@mail.inspectrealestat