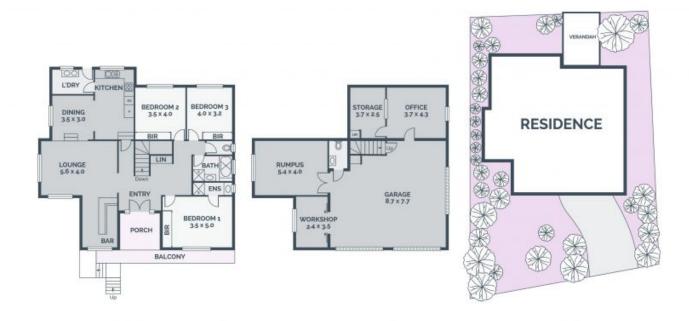

## The One To End Your Search

Boasting a quiet court position with an elevated outlook of a distant city skyline, this versatile family home offers a superb lifestyle and convenient Thomastown location within close proximity to major arterials, local shopping, schools and parklands. With some original details and a solid construction, this comfortable home boasts a fluid and flexible design incorporating separate yet connected interiors of multiple living zones, outdoor entertaining options and secluded living quarters for the extended family.

- \* Sleeping quarters include three spacious bedrooms each with built in robes (master with ensuite).
- \* A family bathroom incorporates a bathtub and shower.
- \* The separate living room with jumbo windows is bathed in natural light and includes a bar alongside an adjacent dining room.
- $^{\star}$  The impressive kitchen/meals showcases quality appliances and plentiful storage with access to a large laundry.