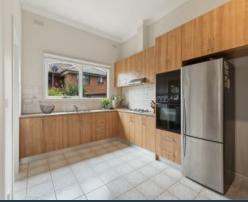

- \* Sleeping quarters include three spacious bedrooms each with built in robes (master with ensuite).
- \* A family bathroom incorporates a bathtub and shower.
- \* The separate living room with jumbo windows is bathed in natural light and includes a bar alongside an adjacent dining room.
- $^{\star}$  The impressive kitchen/meals showcases quality appliances and plentiful storage with access to a large laundry.