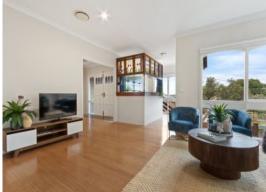

- \* Sleeping quarters include three spacious bedrooms each with built in robes (master with ensuite).
- \* A family bathroom incorporates a bathtub and shower.
- \* The separate living room with jumbo windows is bathed in natural light and includes a bar alongside an adjacent dining room.
- $^{\star}$  The impressive kitchen/meals showcases quality appliances and plentiful storage with access to a large laundry.