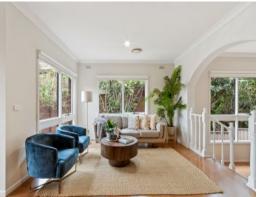

- \* Sleeping quarters include three spacious bedrooms each with built in robes (master with ensuite).
- \* A family bathroom incorporates a bathtub and shower.
- \* The separate living room with jumbo windows is bathed in natural light and includes a bar alongside an adjacent dining room.
- $^{\star}$  The impressive kitchen/meals showcases quality appliances and plentiful storage with access to a large laundry.