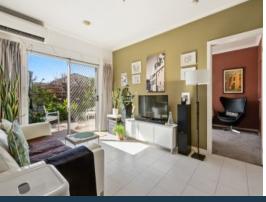

A short walk into the heart of Reservoir and its many dining, latte and shopping options, professional services, supermarkets, and station, it delivers space, comfort, class and convenience.

Surprisingly spacious, the easy-to-live-with layout introduces a large lounge that partners with generous open-plan living. Flooded with northern sunlight and anchored by a stone-finished kitchen complete with quality appliances, including a double-drawer dishwasher, it steps out to a north-facing deck. Bordered by established plants and enhanced by a pair of awnings that allow you to decide on how much sun or shade you enjoy, it's a haven for relaxed outdoor entertaining.