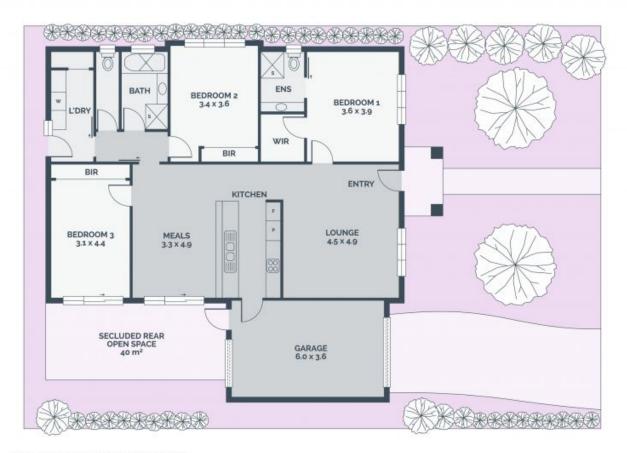

## Easy Living In A Lifestyle Location

Complementing sought-after street frontage, a fenced front yard filled with easy care privacy plantings, the accessibility of its own driveway to the single car garage and the appeal with a lifestyle location that is second to none!

A short walk into the heart of Reservoir and its many dining, latte and shopping options, professional services, supermarkets, and station, it delivers space, comfort, class and convenience.

Surprisingly spacious, the easy-to-live-with layout introduces a large lounge that partners with generous open-plan living. Flooded with northern sunlight and anchored by a stone-finished kitchen complete with quality appliances, including a double-drawer dishwasher, it steps out to a north-facing deck. Bordered by established plants and enhanced by a pair of awnings that allow you to decide on how much sun or shade you enjoy, it's a haven for relaxed outdoor entertaining.