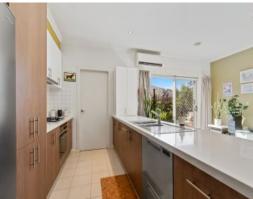

A short walk into the heart of Reservoir and its many dining, latte and shopping options, professional services, supermarkets, and station, it delivers space, comfort, class and convenience.

Surprisingly spacious, the easy-to-live-with layout introduces a large lounge that partners with generous open-plan living. Flooded with northern sunlight and anchored by a stone-finished kitchen complete with quality appliances, including a double-drawer dishwasher, it steps out to a north-facing deck. Bordered by established plants and enhanced by a pair of awnings that allow you to decide on how much sun or shade you enjoy, it's a haven for relaxed outdoor entertaining.