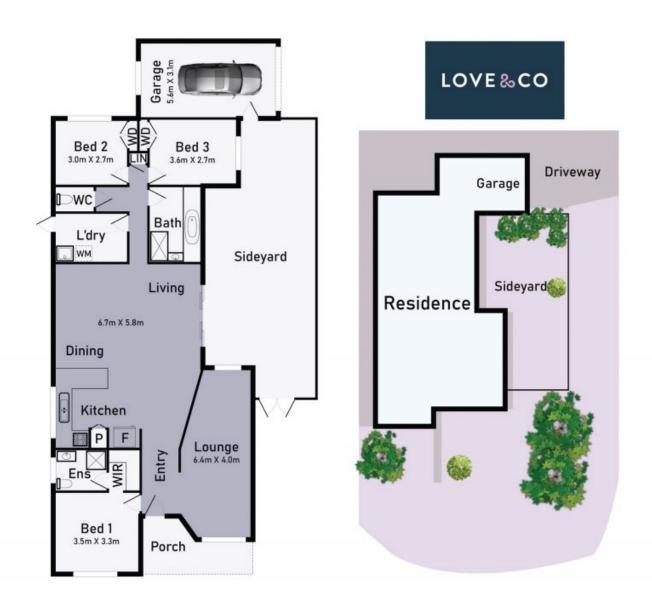

## 16 Barina Way Mill Park, VIC

**-** 3

2

## Smart Start, Ideal Investment

Set in a quiet court cul-de-sac, this family friendly home offers relaxed living, within easy reach of just about every desired amenity! Surprisingly spacious, it offers formal living, expansive casual living/meals/family area that steps out to a generous and grassy rear yard. The main bedroom features an ensuite, whilst the remaining two bedrooms enjoy easy access to the pristine family bathroom. Add in ducted heating, split system heating/cooling and single garage and you have the ideal place for a perfect start, or an ideal investment.

## 16 Barina Way Mill Park

\* Dimensions are approximate and for illustrative purposes only