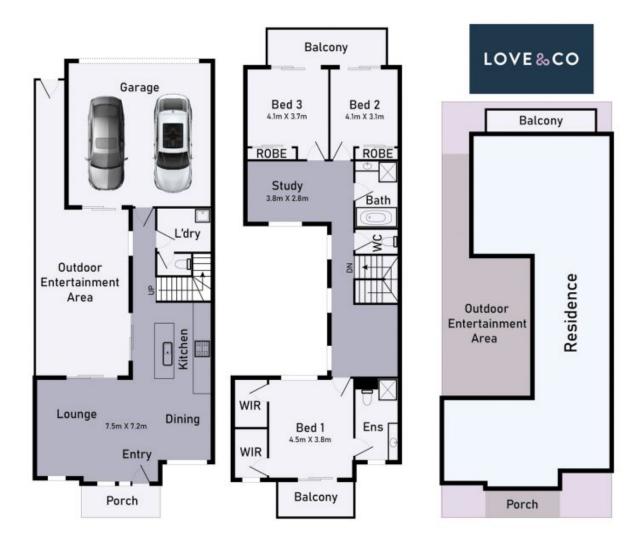

## 10 Marseilles Place South Morang, VIC

2

## **Everyday Practicality**

Set prominently in the Riverdale estate overlooking parklands and merely a few short strides to Mernda Park Primary and Hawkestowe station, this low-maintenance townhouse is offers a cleverly designed floor plan that links a well-appointed kitchen, living and dining zones, together with a spacious courtyard. Upstairs, three well-sized, robed bedrooms are serviced by a central bathroom whilst the master incorporates his/hers walk-in robes, en suite and private balcony. Also includes direct internal access to the double garage and a ground level powder room.

## 10 Marseilles Pl South Morang

\* Dimensions are approximate and for illustrative purposes only