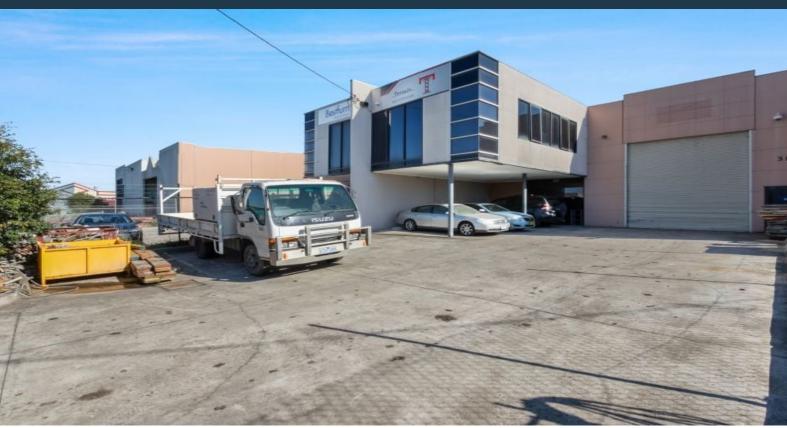

## 3B Dennis Street Campbellfield, VIC

## SECURE, STAND OFFICE/WAREHOUSE

ALONE

Located in the heart of the Campbellfield industrial precinct is this Exceptional opportunity to purchase a modern functional STAND ALONE office/ warehouse suitable for range of uses.

Comprising extensive first floor and ground floor offices with tiled reception, boardroom, and potential large showroom area.

Property is being offered with vacant possession and is provided with excellent amenities including shower, heating/cooling and security coded warehouse access, secure gated parking for 7 vehicles is in place.

Warehouse has 6.5m truss clearance and 5m High roller shutter door provides good container access.

Key Features:

\* Total building area 489sqm

Price: SOLD

Council Rates: \$0.00 Water Rates: \$0.00 Strata Rates: \$0.00