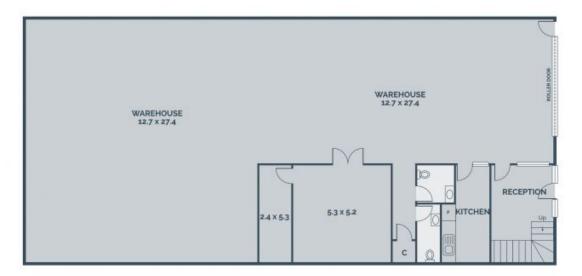

Comprising extensive first floor and ground floor offices with tiled reception, boardroom, and potential large showroom area.

Property is being offered with vacant possession and is provided with excellent amenities including shower, heating/cooling and security coded warehouse access, secure gated parking for 7 vehicles is in place.

Warehouse has 6.5m truss clearance and 5m High roller shutter door provides good container access.

Key Features:

\* Total building area 489sqm

Price: SOLD

Council Rates: \$0.00 Water Rates: \$0.00 Strata Rates: \$0.00