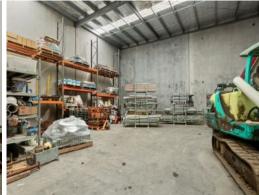

Warehouse has 6.5m truss clearance and 5m High roller shutter door provides good container access.

Key Features:

\* Total building area 489sqm

Price: SOLD

Council Rates: \$0.00 Water Rates: \$0.00 Strata Rates: \$0.00