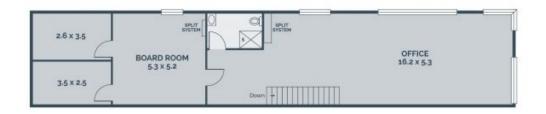

Comprising extensive first floor and ground floor offices with tiled reception, boardroom, and potential large showroom area.

Property is being offered with vacant possession and is provided with excellent amenities including shower, heating/cooling and security coded warehouse access, secure gated parking for 7 vehicles is in place.

Warehouse has 6.5m truss clearance and 5m High roller shutter door provides good container access.

Key Features:

\* Total building area 489sqm

Price: SOLD

Council Rates: \$0.00 Water Rates: \$0.00 Strata Rates: \$0.00