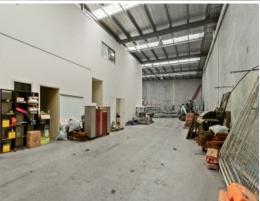

Warehouse has 6.5m truss clearance and 5m High roller shutter door provides good container access.

Key Features:

\* Total building area 489sqm

Price: SOLD

Council Rates: \$0.00 Water Rates: \$0.00 Strata Rates: \$0.00