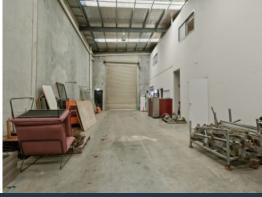

Warehouse has 6.5m truss clearance and 5m High roller shutter door provides good container access.

Key Features:

\* Total building area 489sqm

Price: SOLD

Council Rates: \$0.00 Water Rates: \$0.00 Strata Rates: \$0.00