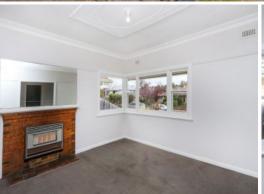

## POPULAR PASCOE VALE

Located in the popular pocket of Pascoe Vale South, this property is featuring a well maintained two bedroom (1 x BIR) home, a central bathroom, a separate toilet and laundry, a spacious lounge and dining room plus a kitchen/meals overlooking the rear yard.

Extra features include: carpets in bedrooms, split system heating and cooling, gas cooktop, dishwasher and a large backyard.

Walking distance to local shops, Glenbervie Train Station, Melville Road Tram, Moonee Ponds Creek and bike path plus easy access to the CBD via CityLink.