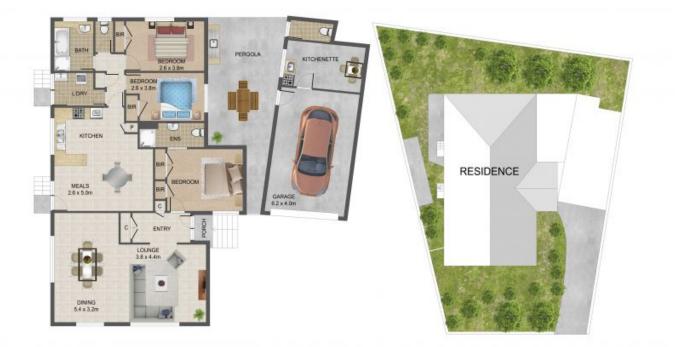

## 20 Maritana Crescent, Thomastown

THE ABOVE PLAN IS AN ARTIST'S IMPRESSION ONLY, IT INCLUDES ELEMENTS THAT ARE FOR DISPLAY PURPOSES ONLY AND MAY NOT BE TO SCALE. LANDSCAPING SHOWN IS INDICATIVE ONLY. DIMENSIONS ARE APPROXIMATE.

20 Maritana Crescent

Thomastown, VIC