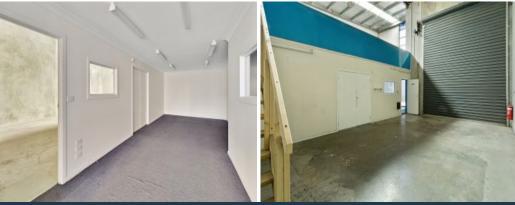

## FACTORY/ OFFICE IN MAJOR GROWTH CORRIDOR

- \* 169 SQM (approx.) of factory / office space
- \* High clearance (6.3m)
- \* Roller shutter door container access
- \* 3 secure car spaces
- $^{\star}$  Superbly positioned access to the Rivergum Shopping Centre, Plenty, McDonalds, and the Ring roads
- \* Currently leased with a monthly tenancy.