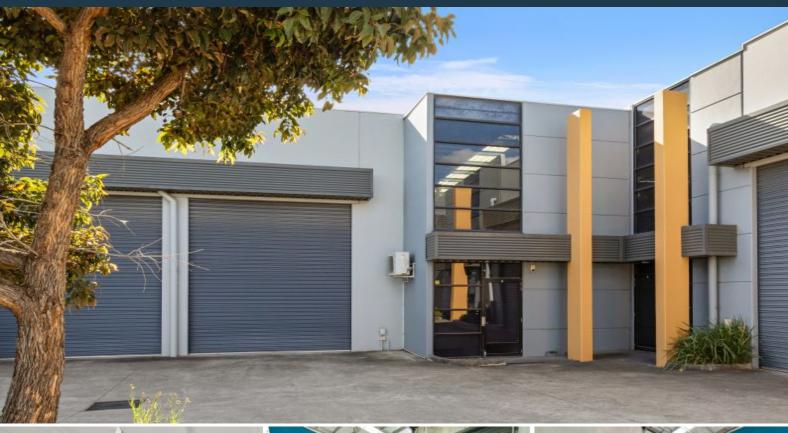

8/50 Heaths Court Mill Park, VIC

## FACTORY/ OFFICE IN MAJOR GROWTH CORRIDOR

- \* 169 SQM (approx.) of factory / office space
- \* High clearance (6.3m)
- \* Roller shutter door container access
- \* 3 secure car spaces
- $^{\star}$  Superbly positioned access to the Rivergum Shopping Centre, Plenty, McDonalds, and the Ring roads
- \* Currently leased with a monthly tenancy.