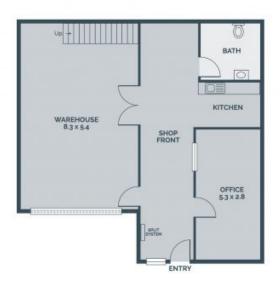

## FACTORY/ OFFICE IN MAJOR GROWTH CORRIDOR

- \* 169 SQM (approx.) of factory / office space
- \* High clearance (6.3m)
- \* Roller shutter door container access
- \* 3 secure car spaces
- $^{\star}$  Superbly positioned access to the Rivergum Shopping Centre, Plenty, McDonalds, and the Ring roads
- \* Currently leased with a monthly tenancy.