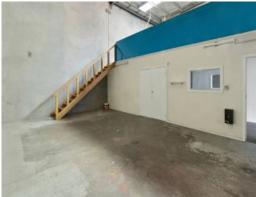

## FACTORY/ OFFICE IN MAJOR GROWTH CORRIDOR

- \* 169 SQM (approx.) of factory / office space
- \* High clearance (6.3m)
- \* Roller shutter door container access
- \* 3 secure car spaces
- $^{\star}$  Superbly positioned access to the Rivergum Shopping Centre, Plenty, McDonalds, and the Ring roads
- \* Currently leased with a monthly tenancy.