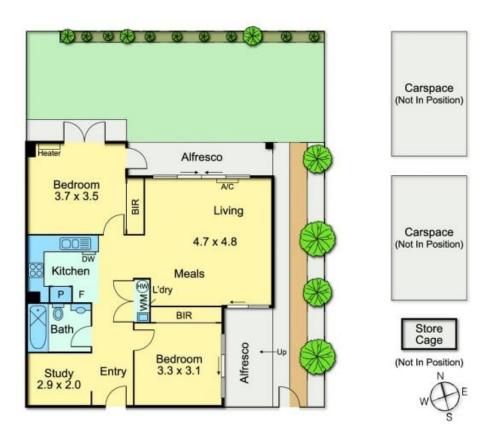

## **GARDEN DELIGHT!!!**

The beautifully maintained "Panorama" complex is home to this thoughtfully designed two bedroom apartment, blessed with an abundance of natural light. The elegant kitchen/living/dining space combined with sunny alfresco are an entertainer's delight. Both double bedrooms share a stylish central bathroom and Euro laundry while a study/home office is a welcome surprise. With two secure car spaces (Garage storage not included) and close proximity to shops, schools, parklands and transport; it's perfect.

- ? Well positioned at the rear of the block ensuring privacy
- ? North facing courtyard and fabulous/oversized/child-friendly garden
- ? Gas usage included.
- ? Bedrooms and living spaces have direct garden access
- ? Split system heating/cooling, intercom and easy-care floors  $% \left( 1\right) =\left( 1\right) \left( 1\right) +\left( 1\right) \left( 1\right) \left( 1\right) +\left( 1\right) \left( 1\right) \left($
- ? Built-in robes, premium carpets, blinds and light fittings