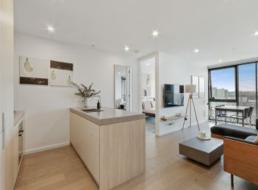

- ? Modern kitchen with integrated fridge/freezer, oversized pantry and Miele appliances (dishwasher, oven, gas cooktop and rangehood)
- ? Spacious bedrooms both with built-in wardrobes
- ? Stylish bathrooms with stone-top vanity and rain-head shower
- ? Large corner balcony
- ? Split-system heating and cooling
- ? Engineered timber floors
- ? Double-glazed windows
- ? European laundry
- ? NBN ready
- ? Secure storage cage