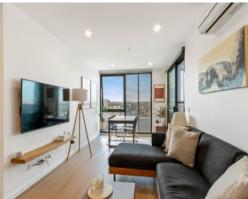

- ? Modern kitchen with integrated fridge/freezer, oversized pantry and Miele appliances (dishwasher, oven, gas cooktop and rangehood)
- ? Spacious bedrooms both with built-in wardrobes
- ? Stylish bathrooms with stone-top vanity and rain-head shower
- ? Large corner balcony
- ? Split-system heating and cooling
- ? Engineered timber floors
- ? Double-glazed windows
- ? European laundry
- ? NBN ready
- ? Secure storage cage