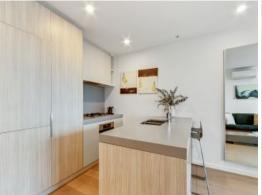

- ? Modern kitchen with integrated fridge/freezer, oversized pantry and Miele appliances (dishwasher, oven, gas cooktop and rangehood)
- ? Spacious bedrooms both with built-in wardrobes
- ? Stylish bathrooms with stone-top vanity and rain-head shower
- ? Large corner balcony
- ? Split-system heating and cooling
- ? Engineered timber floors
- ? Double-glazed windows
- ? European laundry
- ? NBN ready
- ? Secure storage cage