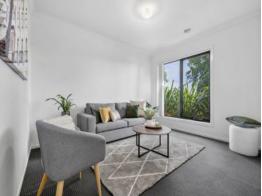

A large lounge with a relaxing garden outlook pairs perfectly with a vast open plan living-meals anchored by a stone-finished kitchen showcasing premium 900 mm stainless steel cooking appliances to create impressive indoor living and entertainment spaces. They are complemented by a paved alfresco area under the roofline that anchors a private backyard offering plenty of room for the kids and their pets to enjoy.