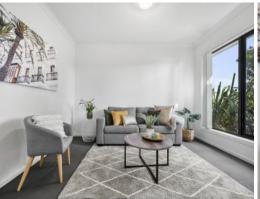

A large lounge with a relaxing garden outlook pairs perfectly with a vast open plan living-meals anchored by a stone-finished kitchen showcasing premium 900 mm stainless steel cooking appliances to create impressive indoor living and entertainment spaces. They are complemented by a paved alfresco area under the roofline that anchors a private backyard offering plenty of room for the kids and their pets to enjoy.