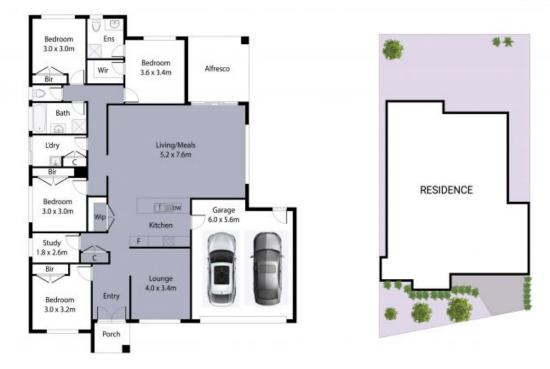

## 13 The Woods Boulevard, Mickleham

FW.

THE ABOVE PLAN IS AN ARTIST'S IMPRESSION ONLY, IT INCLUDES ELEMENTS THAT ARE FOR DISPLAY PURPOSES ONLY AND MAY NOT BE TO SCALE. LANDSCAPING SHOWN IS INDICATIVE ONLY. DIMENSIONS ARE APPROXIMATE.