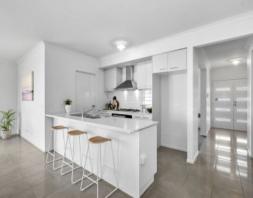

A large lounge with a relaxing garden outlook pairs perfectly with a vast open plan living-meals anchored by a stone-finished kitchen showcasing premium 900 mm stainless steel cooking appliances to create impressive indoor living and entertainment spaces. They are complemented by a paved alfresco area under the roofline that anchors a private backyard offering plenty of room for the kids and their pets to enjoy.