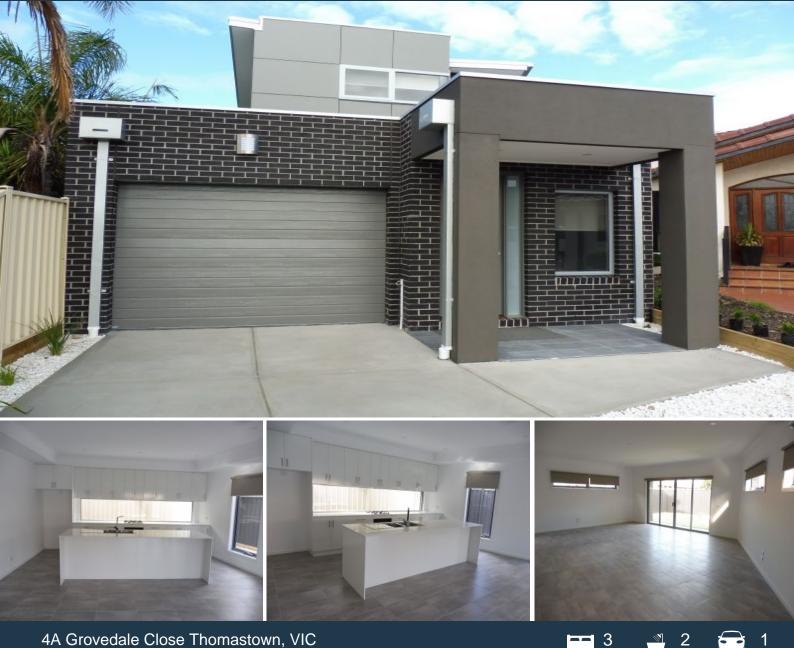

## 4A Grovedale Close Thomastown, VIC

## Architect Designed Home

This double story residence comprises of 3 bedrooms upstairs (2 with built in robes), a master with ensuite and walk in robe. A good size entry foyer downstairs, internal access to garage with remote control, laundry, large second bathroom and powder room. Entertain in a stunning open plan kitchen/living area with plenty of cupboard storage, stone bench tops and stainless steel appliances. Split system in every bedroom and lounge room. Outside, a virtual maintenance free pebble and fake grass garden. Located in a quiet court location with off street parking.