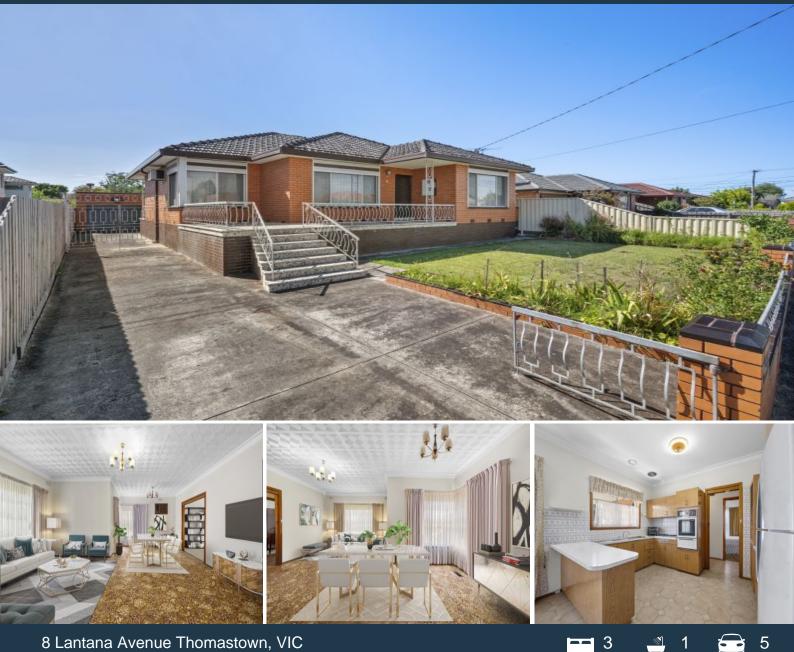

## 8 Lantana Avenue Thomastown, VIC

## **Quality Home**

This lovely original home is in great condition. The property features an open L shape lounge room with a good sized kitchen and meals area, 3 lovely sized bedrooms with bir in one, carpeted and tiled.

Additional features: Gas Ducted heating a/c on the wall in the lounge Roller shutters Delightful large gardens Rear yard garage with storage/kitchenette behind Price:

\$450 Per Week

్

John Quinonero

john.q@lovere.com.au