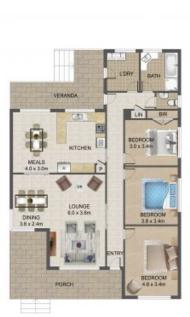

## **Quality Home**

This lovely original home is in great condition. The property features an open L shape lounge room with a good sized kitchen and meals area, 3 lovely sized bedrooms with bir in one, carpeted and tiled.

## 8 Lantana Avenue, Thomastown

THE ABOVE PLAN IS AN ARTIST'S IMPRESSION ONLY, IT INCLUDES ELEMENTS THAT ARE FOR DISPLAY PURPOSES ONLY AND MAY NOT BE TO SCALE. LANDSCAPING SHOWN IS INDICATIVE ONLY. DIMENSIONS ARE APPROXIMATE.

8 Lantana Avenue

Thomastown, VIC

~N-