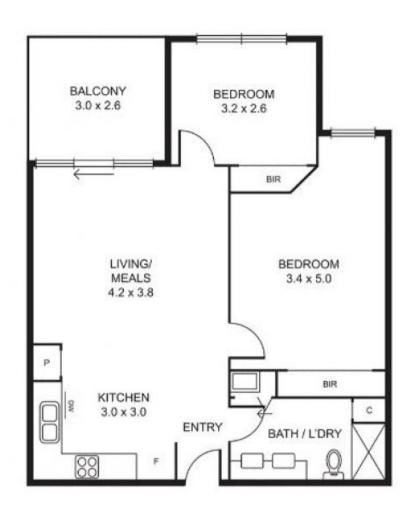

Light filled and fitted to the highest standard throughout with comfortable contemporary styling including stone finishes, this exceptional apartment comprises of an inviting entrance which leads to a gleaming open plan kitchen and meals area which ensures functionality with plenty of cupboard space and stainless steel Bosch appliances, plus intergrated fridge and dishwasher.