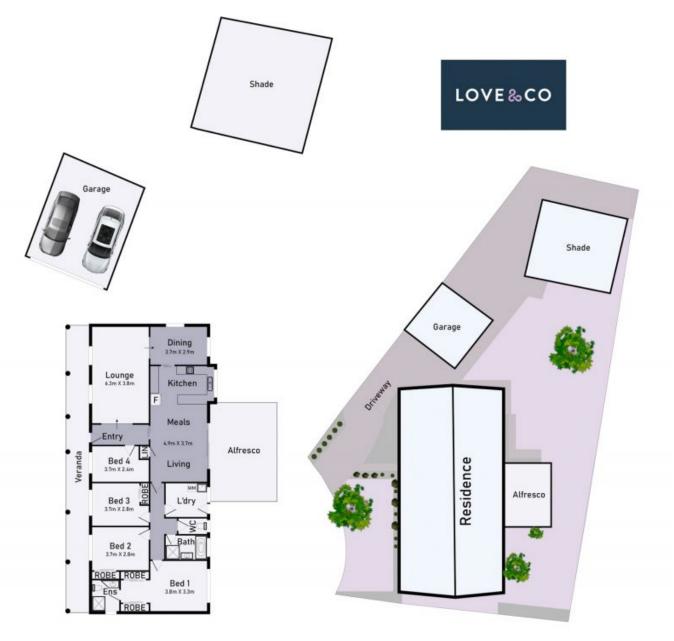

Set in the bowl of a quiet court, the vast and flexible floorplan begins in the formal lounge/sitting room whilst the hub of the home is a centrally appointed kitchen which has the dining and family zone at its either end. Perfect for entertaining, there's a seamless flow to an undercover alfresco deck and a backyard with spades of space.

The ambient main bedroom features a walk-through wardrobe to sophisticated ensuite, followed by three bedrooms and a family bathroom. Ducted heating, evaporative cooling, and well-positioned laundry put the finishing touch to a smart & enduring design.

## 8 Warburton Crt Mill Park

\* Dimensions are approximate and for illustrative purposes only

8 Warburton Court

Mill Park, VIC