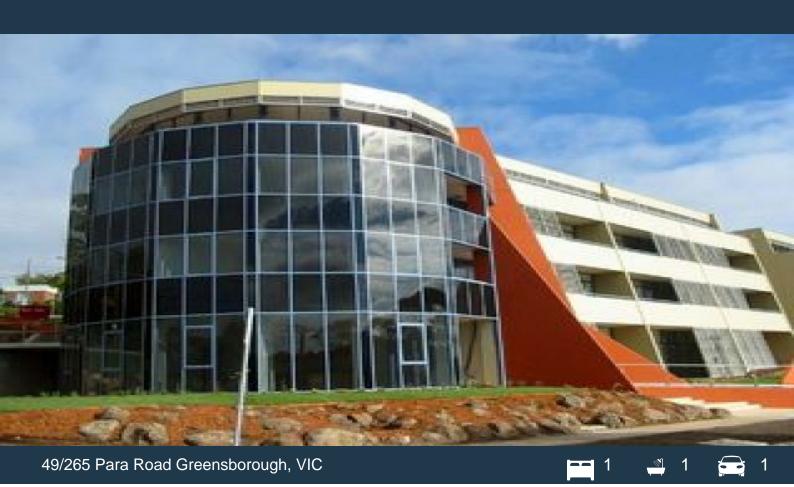

## Spacious 1 Bedroom

This spacious 1 bedroom apartment offers open plan kitchen with blanco s/steel gas appliances & dishwasher, open living room with electric panel heating, split system & glass sliding doors to good size balcony. Bedroom with built in wardrobe & access to balcony, Formal dining room, open plan study, bathroom, large separate laundry, two toilets. Security entrance, intercom & undercover parking plus use of communal rooftop BBQ area - walking distance to train station & shops.