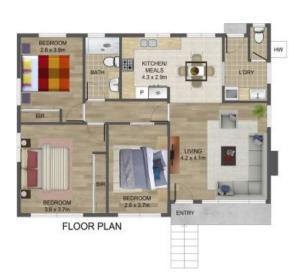

Situated on an elevated parcel of land approx 625m2, this single level home showcases quality renovations throughout and comprises 3 bedrooms (2 with built in robes) open plan living with stone finished kitchen, stylish white cabinetry, stainless steel appliances, gas cooktop / electric oven, dishwasher, meals area, modern central bathroom and separate laundry.

## 39 Beatrice Avenue, Preston

THE ABOVE PLAN IS AN ARTIST'S IMPRESSION ONLY, IT INCLUDES ELEMENTS THAT ARE FOR DISPLAY PURPOSES ONLY AND MAY NOT BE TO SCALE. LANDSCAPING SHOWN IS INDICATIVE ONLY. DIMENSIONS ARE APPROXIMATE.