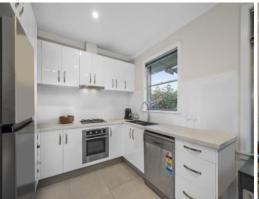

Situated on an elevated parcel of land approx 625m2, this single level home showcases quality renovations throughout and comprises 3 bedrooms (2 with built in robes) open plan living with stone finished kitchen, stylish white cabinetry, stainless steel appliances, gas cooktop / electric oven, dishwasher, meals area, modern central bathroom and separate laundry.