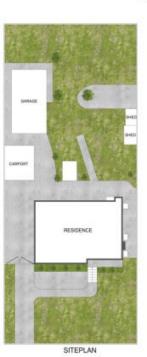

Situated on an elevated parcel of land approx 625m2, this single level home showcases quality renovations throughout and comprises 3 bedrooms (2 with built in robes) open plan living with stone finished kitchen, stylish white cabinetry, stainless steel appliances, gas cooktop / electric oven, dishwasher, meals area, modern central bathroom and separate laundry.

## 39 Beatrice Avenue, Preston

THE ABOVE PLAN IS AN ARTIST'S IMPRESSION ONLY, IT INCLUDES ELEMENTS THAT ARE FOR DISPLAY PURPOSES ONLY AND MAY NOT BE TO SCALE. LANDSCAPING SHOWN IS INDICATIVE ONLY. DIMENSIONS ARE APPROXIMATE.