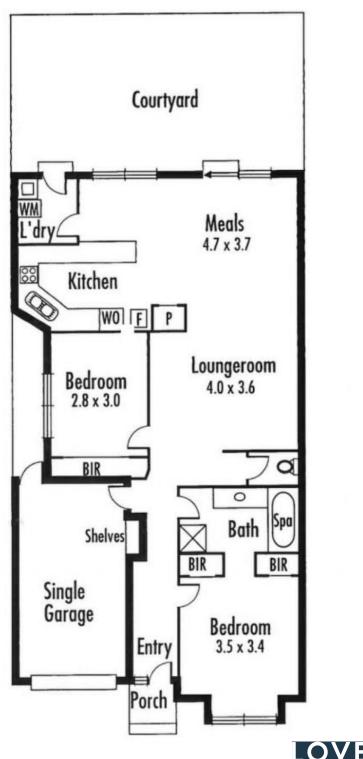

## **NEAT AS A PIN!**

This single level, two bedroom home is right in the heart of Thornbury allowing you to immerse yourself into an enviable lifestyle. The entrance hallway leads to the master bedroom with built in robes and access to the central bathroom offering bath, shower and vanity. The second bedroom is complete with a wardrobe and overlooks a side courtyard. The vast kitchen and living areas are surprisingly large and offers gas cook top, plenty of bench and storage space and leads to a paved private courtyard. With split system heating/cooling, single lock up garage with internal access and a location only moments from Thornbury train station, the #86 and #11 tram lines and Thornbury North shopping strip only a hop, skip and jump? this is almost too good to be true.