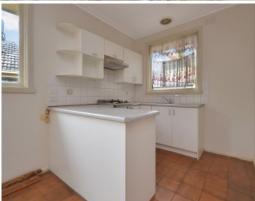

First time offered for lease; a wide entrance hall welcomes you and leads to three great size bedrooms with robes and ceiling fans. Large light and bright lounge room opening to kitchen with meals area, with gas cooking facilities. There is a central bathroom and separate laundry.