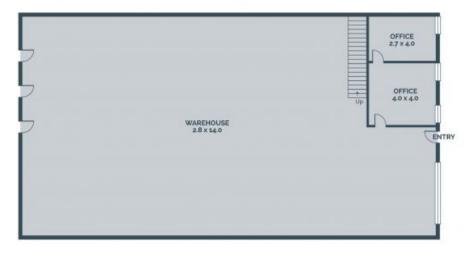

## PRIME LOCATION IN THOMASTOWN

Excellent brick factory with a total of 442SQM (approx.) compromising:

- Container height roller door
- 3 phase power
- Male and female toilets
- 3 car spaces
- Office space of 30 SQM (approx.)
- Two mezzanine areas of 54SQM (approx.)
- Warehouse area of 358 SQM (approx.)