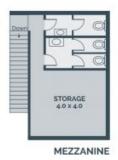

## PRIME LOCATION IN THOMASTOWN

Excellent brick factory with a total of 442SQM (approx.) compromising:

- Container height roller door
- 3 phase power
- Male and female toilets
- 3 car spaces
- Office space of 30 SQM (approx.)
- Two mezzanine areas of 54SQM (approx.)
- Warehouse area of 358 SQM (approx.)