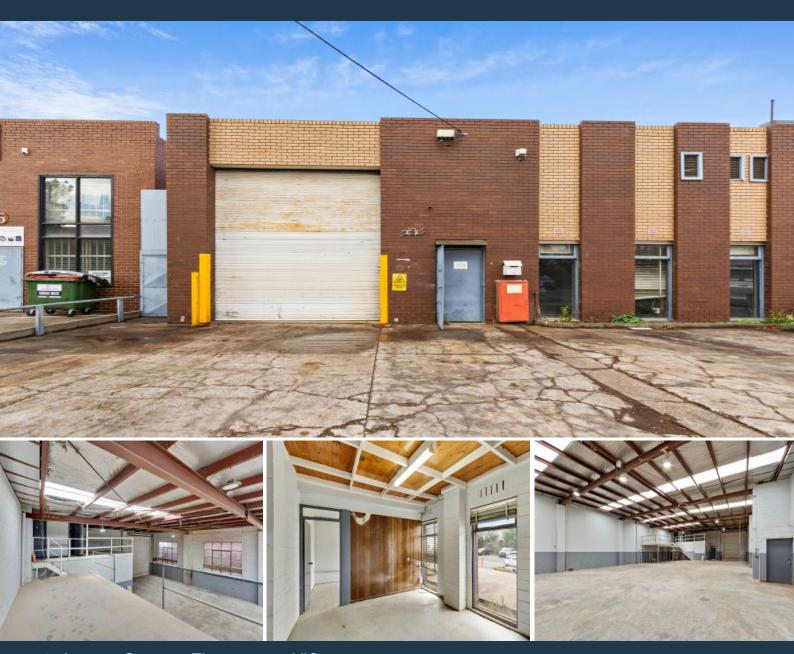

## 17 Lawson Crescent Thomastown, VIC

## PRIME LOCATION IN THOMASTOWN

Excellent brick factory with a total of 442SQM (approx.) compromising:

- Container height roller door
- 3 phase power
- Male and female toilets
- 3 car spaces
- Office space of 30 SQM (approx.)
- Two mezzanine areas of 54SQM (approx.)
- Warehouse area of 358 SQM (approx.)