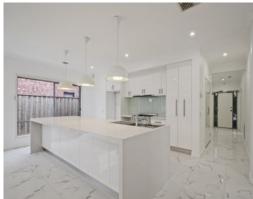

Open plan living, dining and kitchen with ample cupboard storage, stone benchtop, gas cooktop, glass splashback and stainless steel appliances. Step outside and enjoy a low maintenance yard with a private undercover alfresco.