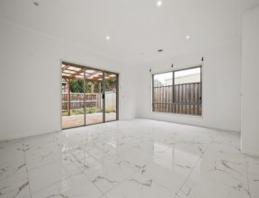

Open plan living, dining and kitchen with ample cupboard storage, stone benchtop, gas cooktop, glass splashback and stainless steel appliances. Step outside and enjoy a low maintenance yard with a private undercover alfresco.