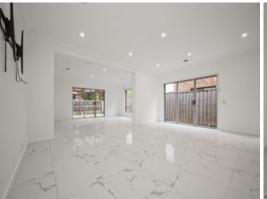

Open plan living, dining and kitchen with ample cupboard storage, stone benchtop, gas cooktop, glass splashback and stainless steel appliances. Step outside and enjoy a low maintenance yard with a private undercover alfresco.