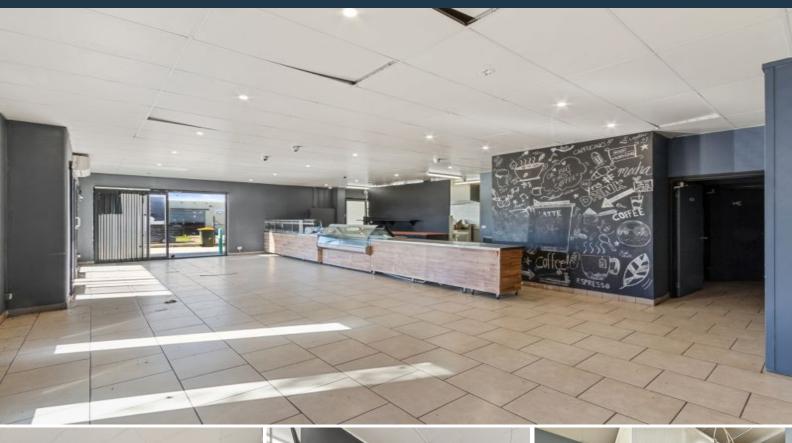

## CAFE ON PROMINENT CORNER

Located in an established industrial estate and perfectly positioned with great exposure, this Caf?/Take Away shop is waiting for you to give it your personal touch.

- 125m2 (approx.)
- 4 car spaces
- Zoned industrial 1
- 3 phase power
- Split System Air Conditioning
- Toilet