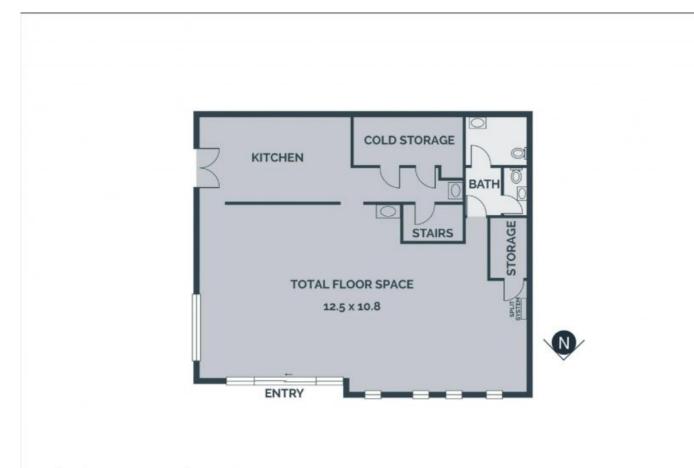

## CAFE ON PROMINENT CORNER

Located in an established industrial estate and perfectly positioned with great exposure, this Caf?/Take Away shop is waiting for you to give it your personal touch.

- 125m2 (approx.)
- 4 car spaces
- Zoned industrial 1
- 3 phase power
- Split System Air Conditioning
- Toilet