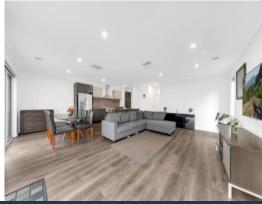

## The Ideal Home!

Immaculately presented with stunning street appeal, this home boasts 3 generous bedrooms, main with ensuite & walk in robe. The open plan living area offers plenty of room for the whole family to enjoy. Modern kitchen/meals features stone bench tops & 900mm stainless steel appliances.

Comprising:

- ? 3 Bedrooms
- ? 2 bathrooms (master with ensuite)
- ? Carpets to bedrooms
- ? Floor boards to living spaces
- ? Ducted heating
- ? Evaporative cooling
- ? Ceiling fans in bedrooms
- ? Built in robes