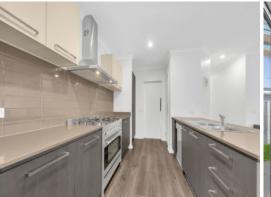

## The Ideal Home!

Immaculately presented with stunning street appeal, this home boasts 3 generous bedrooms, main with ensuite & walk in robe. The open plan living area offers plenty of room for the whole family to enjoy. Modern kitchen/meals features stone bench tops & 900mm stainless steel appliances.