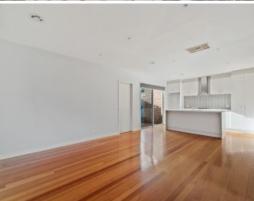

## Spacious townhouse

Impressive from the first glance to all finer details is this designer townhouse. The entrance leads to open plan lounge, kitchen with quality stainless steel appliances including dishwasher and dining space. This is the perfect blend of formal and casual living. First level offers a master bedroom with walk in robes and ensuite. There is also two bedrooms both with built in robes, wall to wall carpet and sparkling bathroom. Additional inclusions: spacious laundry, downstairs powder room, ducted heating, evaporative cooling, study nook/ landing area upstairs, entertainers secure private courtyard and secure garage for 2 cars. Quite simply one of the best townhouses for lease In Reservoir!