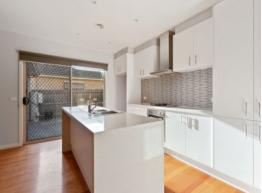

## Spacious townhouse

Impressive from the first glance to all finer details is this designer townhouse. The entrance leads to open plan lounge, kitchen with quality stainless steel appliances including dishwasher and dining space. This is the perfect blend of formal and casual living. First level offers a master bedroom with walk in robes and ensuite. There is also two bedrooms both with built in robes, wall to wall carpet and sparkling bathroom. Additional inclusions: spacious laundry, downstairs powder room, ducted heating, evaporative cooling, study nook/ landing area upstairs, entertainers secure private courtyard and secure garage for 2 cars. Quite simply one of the best townhouses for lease In Reservoir!