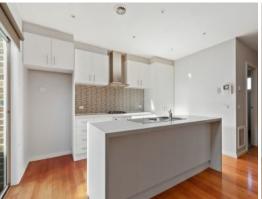

## Spacious townhouse

Impressive from the first glance to all finer details is this designer townhouse. The entrance leads to open plan lounge, kitchen with quality stainless steel appliances including dishwasher and dining space. This is the perfect blend of formal and casual living. First level offers a master bedroom with walk in robes and ensuite. There is also two bedrooms both with built in robes, wall to wall carpet and sparkling bathroom. Additional inclusions: spacious laundry, downstairs powder room, ducted heating, evaporative cooling, study nook/ landing area upstairs, entertainers secure private courtyard and secure garage for 2 cars. Quite simply one of the best townhouses for lease In Reservoir!