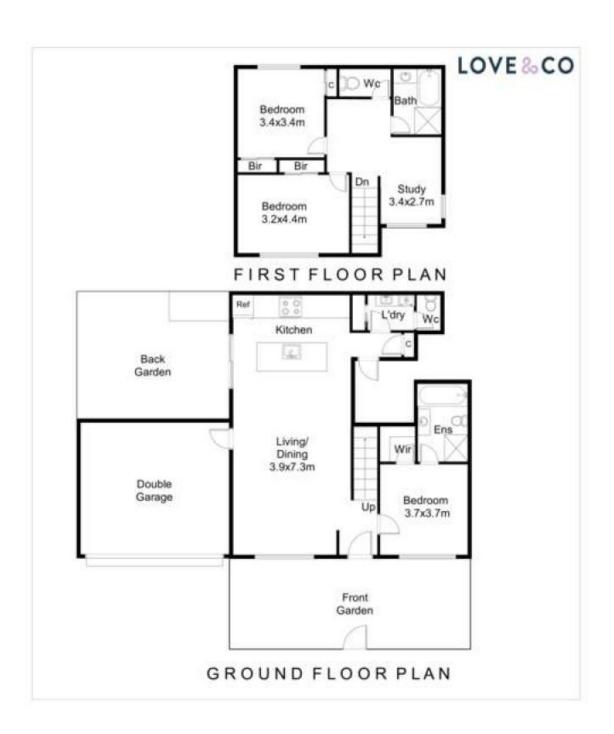

## Spacious townhouse

Impressive from the first glance to all finer details is this designer townhouse. The entrance leads to open plan lounge, kitchen with quality stainless steel appliances including dishwasher and dining space. This is the perfect blend of formal and casual living. First level offers a master bedroom with walk in robes and ensuite. There is also two bedrooms both with built in robes, wall to wall carpet and sparkling bathroom. Additional inclusions: spacious laundry, downstairs powder room, ducted heating, evaporative cooling, study nook/ landing area upstairs, entertainers secure private courtyard and secure garage for 2 cars. Quite simply one of the best townhouses for lease In Reservoir!