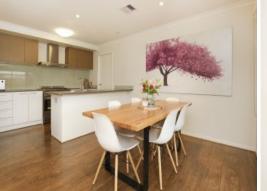

## Sensational & Modern Style Townhouse

This modern townhouse located on a corner block allows for double street frontage. The ground floor boasts a large and light filled living area with timber flooring, opening out onto a courtyard which extends the living space with the inclusion of outdoor heating and blinds. The modern kitchen comes with stainless steel appliances including both gas cooktop and dishwasher. There is direct access from the double remote garage, where a separate laundry and powder room complete the ground floor.