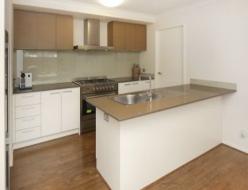

## Sensational & Modern Style Townhouse

This modern townhouse located on a corner block allows for double street frontage. The ground floor boasts a large and light filled living area with timber flooring, opening out onto a courtyard which extends the living space with the inclusion of outdoor heating and blinds. The modern kitchen comes with stainless steel appliances including both gas cooktop and dishwasher. There is direct access from the double remote garage, where a separate laundry and powder room complete the ground floor.