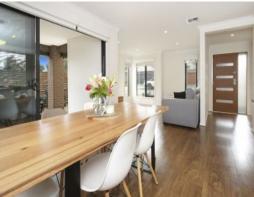

## Sensational & Modern Style Townhouse

This modern townhouse located on a corner block allows for double street frontage. The ground floor boasts a large and light filled living area with timber flooring, opening out onto a courtyard which extends the living space with the inclusion of outdoor heating and blinds. The modern kitchen comes with stainless steel appliances including both gas cooktop and dishwasher. There is direct access from the double remote garage, where a separate laundry and powder room complete the ground floor.