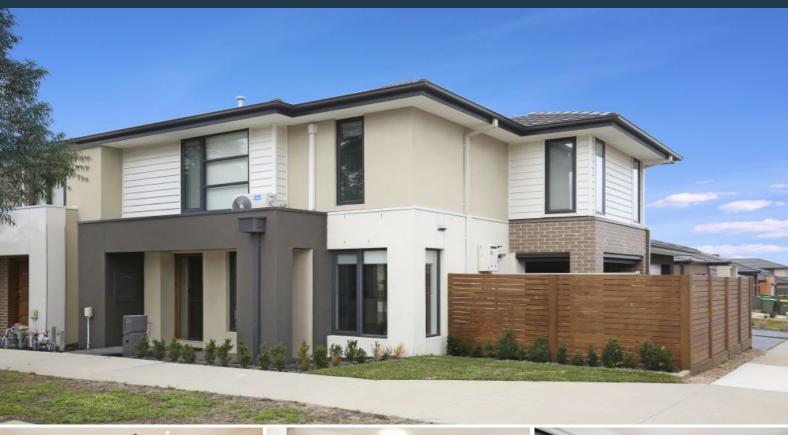

## 23 Birchmore Road Wollert, VIC

3

## Sensational & Modern Style Townhouse

This modern townhouse located on a corner block allows for double street frontage. The ground floor boasts a large and light filled living area with timber flooring, opening out onto a courtyard which extends the living space with the inclusion of outdoor heating and blinds. The modern kitchen comes with stainless steel appliances including both gas cooktop and dishwasher. There is direct access from the double remote garage, where a separate laundry and powder room complete the ground floor.