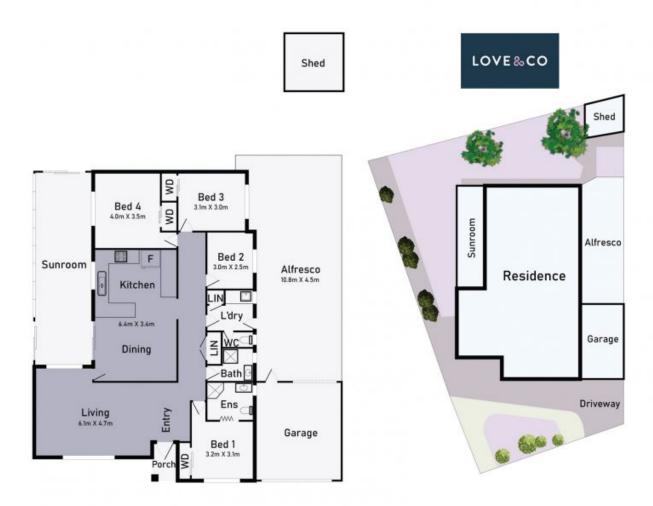

## 5 Silverthorn Court Mill Park, VIC

4

2

## Impressive In Every Respect

Indulge yourself with a captivating mix of detailed quality, sunfilled living zones and faultless presentation. Defined by its strong contemporary appeal, this home delivers a wonderful family lifestyle in a "Blue-Ribbon" court location. Features a formal lounge, stunning Gloss Wrap kitchen with family-size bench spaces overlooking the meals area. 4 Bedrooms (Mast: Ensuite), a beautiful family bathroom and a 2nd family/rumpus area, framed by windows and bathed in natural light. Heating and Cooling throughout, plus a picture-perfect landscaped rear yard with a BBQ area, child-friendly play area and a drive-thru garage. Add to this, a stunning undercover multi-vehicle carport/alfresco area with a built-in bar and remote controlled security shutters creating an "all year" work and/or entertainment zone. With Mill Park Heights Primary School, the Stables S/Centre, Mill Park Leisure Centre and Parklands just moments away. Simply you must inspect to appreciate all the included features inside & out. Just step in, and let the romance begin.

Price:

Sold \$840,000

John Giorsidis 0410 522 195 john.g@lovere.com.au

5 Silverthorn Court, Mill Park

\* Dimensions are approximate and for illustrative purposes only