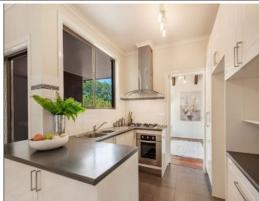

This elevated brick veneer home comprises:

- 3 Bedrooms (ensuite to master bedroom)
- 2 Bathrooms
- 2 separate living zones
- Tiles and floorboards throughout
- Ducted Heating
- Split System Cooling

All this plus more, located close to all amenities.