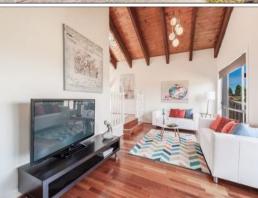

This elevated brick veneer home comprises:

- 3 Bedrooms (ensuite to master bedroom)
- 2 Bathrooms
- 2 separate living zones
- Tiles and floorboards throughout
- Ducted Heating
- Split System Cooling

All this plus more, located close to all amenities.