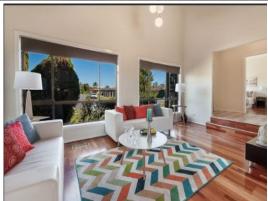

This elevated brick veneer home comprises:

- 3 Bedrooms (ensuite to master bedroom)
- 2 Bathrooms
- 2 separate living zones
- Tiles and floorboards throughout
- Ducted Heating
- Split System Cooling

All this plus more, located close to all amenities.