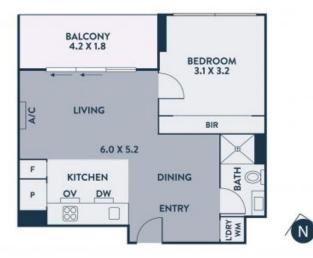

- ? North facing living/dining opens to a large private balcony
- ? Sensational views of local city landmarks, mountain ranges
- ? Miele kitchen hosts integrated refrigerator and dishwasher
- ? Spacious bedroom, large BIRs, rainfall shower bathroom
- ? Split-system air conditioner and engineered timber floors
- ? Double-glazing, flyscreens, storage cage, intercom, lift