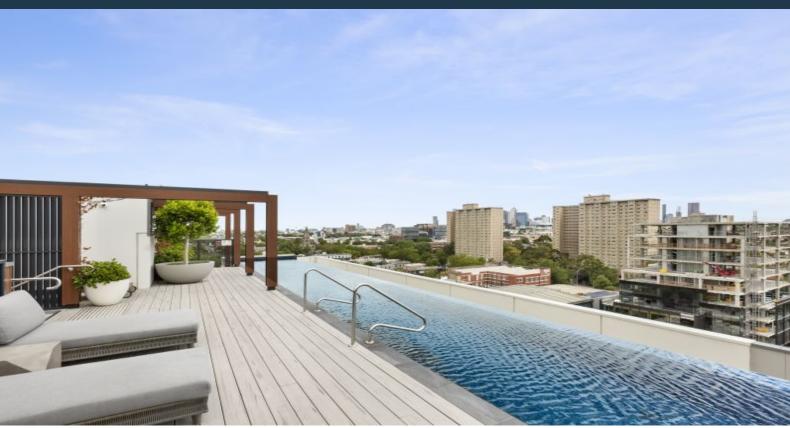

## Boutique Style, Unbeatable Location

Place yourself in the heart of the action with this light lavish one bedroom apartment situated in the boutique Pace of Abbotsford building offering resort-style residents' amenities. In particular, rooftop heated pool and barbeque terrace with breathtaking city views (level 11), gymnasium, library, bicycle storage area and large residents' garden/entertainment zone (level 5). While an endless assortment of caf?s and restaurants, Woolworths Metro, Victoria Park station, Victoria Park, Yarra River trails, Dight Falls and Abbotsford Convent are at your fingertips.