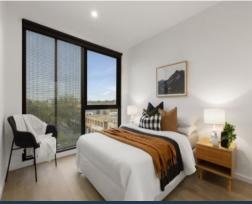

- ? North facing living/dining opens to a large private balcony
- ? Sensational views of local city landmarks, mountain ranges
- ? Miele kitchen hosts integrated refrigerator and dishwasher
- ? Spacious bedroom, large BIRs, rainfall shower bathroom
- ? Split-system air conditioner and engineered timber floors
- ? Double-glazing, flyscreens, storage cage, intercom, lift