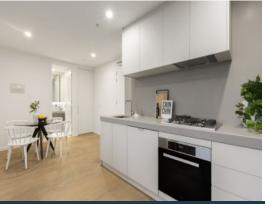

- ? North facing living/dining opens to a large private balcony
- ? Sensational views of local city landmarks, mountain ranges
- ? Miele kitchen hosts integrated refrigerator and dishwasher
- ? Spacious bedroom, large BIRs, rainfall shower bathroom
- ? Split-system air conditioner and engineered timber floors
- ? Double-glazing, flyscreens, storage cage, intercom, lift