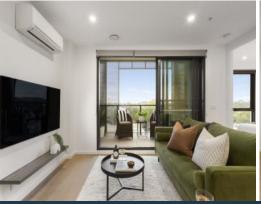

- ? North facing living/dining opens to a large private balcony
- ? Sensational views of local city landmarks, mountain ranges
- ? Miele kitchen hosts integrated refrigerator and dishwasher
- ? Spacious bedroom, large BIRs, rainfall shower bathroom
- ? Split-system air conditioner and engineered timber floors
- ? Double-glazing, flyscreens, storage cage, intercom, lift