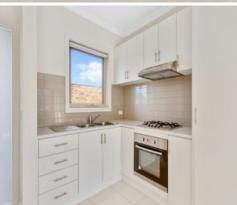

## **TERRIFIC THOMASTOWN!**

This a two bedroom unit is located a leisurely five minute walk to the train station and comprises a modern open plan interior with high ceilings and split system, sleek modern designer kitchen that features stainless steel appliances & ample cupboard space, European laundry, well sized bedrooms with plush wall to wall carpets & BIR, designer bathroom, landscaped courtyard & single car garage help this delightful house turn into your perfect home.