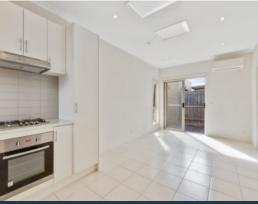

## **TERRIFIC THOMASTOWN!**

This a two bedroom unit is located a leisurely five minute walk to the train station and comprises a modern open plan interior with high ceilings and split system, sleek modern designer kitchen that features stainless steel appliances & ample cupboard space, European laundry, well sized bedrooms with plush wall to wall carpets & BIR, designer bathroom, landscaped courtyard & single car garage help this delightful house turn into your perfect home.