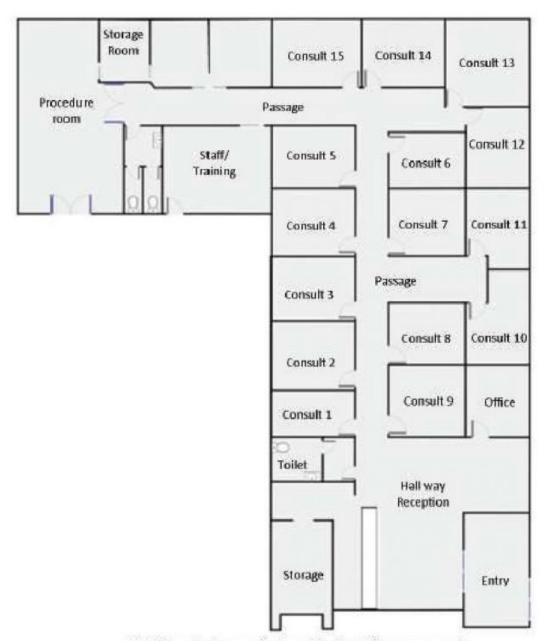

- Well-presented 480 sqm (approx.)
- Exceptionally well-planned floor plan fitted out with cabinetry and desks
- Generous customer car parking
- Zoned Commercial 1
- Open reception and treatment room
- Fifteen spacious consultation rooms
- Suitable to a variety of users including GP, Specialist, Allied Health, Radiology, Physiotherapist or Pharmacy