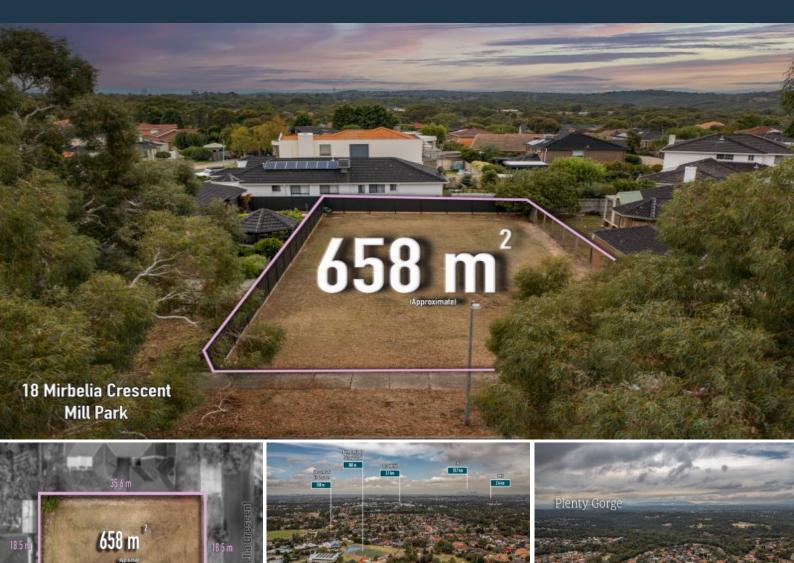

## 18 Mirbelia Crescent Mill Park, VIC

35.6 m

## PRIME LAND IN PRESTIGIOUS BLOSSOM PARK

Superbly located in the exclusive BLOSSOM PARK ESTATE, this fully serviced, rectangular allotment measuring approx 658m2 with a generous frontage of approx 18.5m2 is an exciting and becoming increasingly rare opportunity for a lucky buyer to design and build their ultimate dream home.