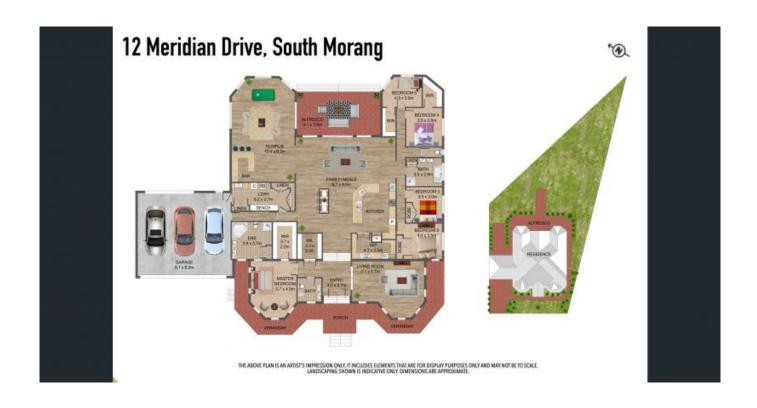

## 12 Meridian Drive South Morang, VIC

## FEDERATION CLASSIC (approx. 2/3rds of an Acre)

If federation style/architecture is your thing then encapsulate yourself in this early twentieth century designed replica on 2600m2 land with city skyline views.

The pristine interior showcases an exquisite array of elegant cornices, timber joinery, leadlight windows, cast iron fireplace, ceiling rosettes, quality drapes, tessellated tiling to each bathroom and laundry and much more.

The Jarrah timber kitchen with Granite bench tops caters to the growing family needs with a full appointment of quality (ilve) appliances and ample storage.

5 robed bedrooms are lavishly proportioned with exact dimensions of it's