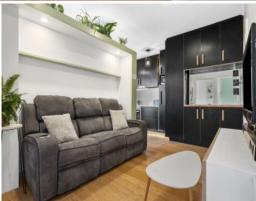

Showcasing stylish updates that beautifully incorporate an earthy, rustic style to the kitchen and bathroom, two large bedrooms with built in robes lounge area and a light filled living/ meals area from northern facing windows with fabulous leafy views.