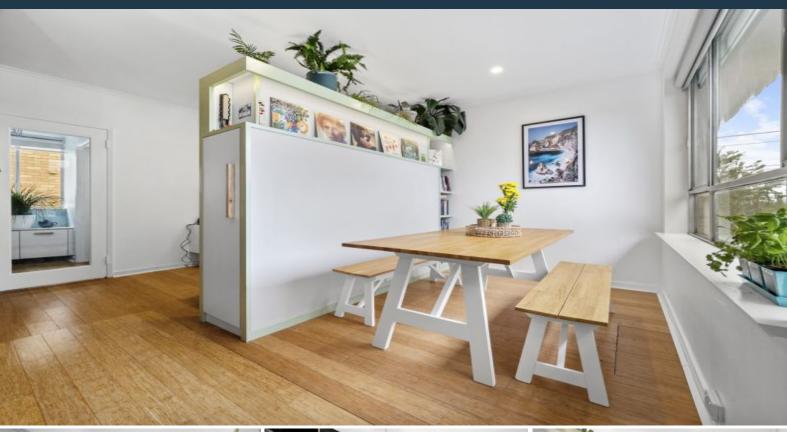

Showcasing stylish updates that beautifully incorporate an earthy, rustic style to the kitchen and bathroom, two large bedrooms with built in robes lounge area and a light filled living/ meals area from northern facing windows with fabulous leafy views.