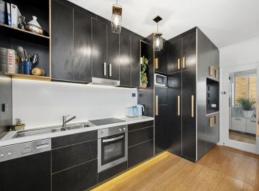

Showcasing stylish updates that beautifully incorporate an earthy, rustic style to the kitchen and bathroom, two large bedrooms with built in robes lounge area and a light filled living/ meals area from northern facing windows with fabulous leafy views.