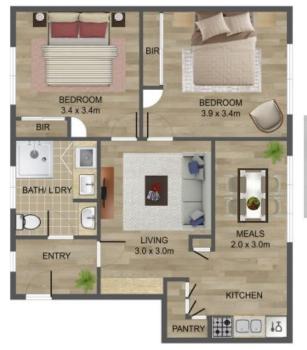

## 16/4-6 Sheffield Road, Preston

THE ABOVE PLAN IS AN ARTIST'S IMPRESSION ONLY, IT INCLUDES ELEMENTS THAT ARE FOR DISPLAY PURPOSES ONLY AND MAY NOT BE TO SCALE. LANDSCAPING SHOWN IS INDICATIVE ONLY. DIMENSIONS ARE APPROXIMATE.