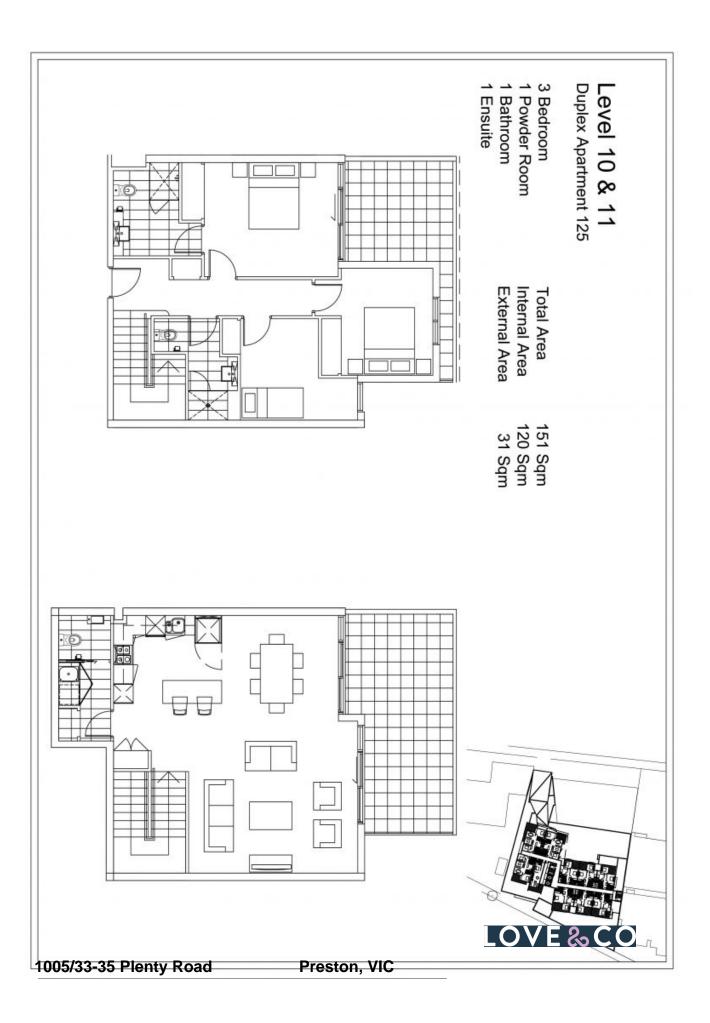

The first level accommodates all three bedrooms, the master with its own balcony and ensuite, the other two good sized bedrooms have BIR and are serviced by a sparkling modern bathroom. The timber staircase then leads you up to the top floor which will take your breath away upon entering with its size, natural light and views. The open plan living area with polished boards adjoins the full kitchen with granite benchtops, integrated dishwasher and refrigerator and further storage cupboards. This all leads on to the large terrace which overlooks the mountains and city views, ideal for entertaining in style. To complete this level there is a laundry with extra storage and separate powder room. The features include ducted and split system heat and cooling throughout both levels, feature lighting, 2 basement carparks and 2 storage cages. Nothing has