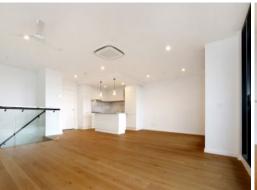

The first level accommodates all three bedrooms, the master with its own balcony and ensuite, the other two good sized bedrooms have BIR and are serviced by a sparkling modern bathroom. The timber staircase then leads you up to the top floor which will take your breath away upon entering with its size, natural light and views. The open plan living area with polished boards adjoins the full kitchen with granite benchtops, integrated dishwasher and refrigerator and further storage cupboards. This all leads on to the large terrace which overlooks the mountains and city views, ideal for entertaining in style. To complete this level there is a laundry with extra storage and separate powder room. The features include ducted and split system heat and cooling throughout both levels, feature lighting, 2 basement carparks and 2 storage cages. Nothing has