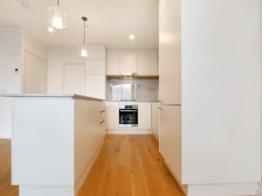

The first level accommodates all three bedrooms, the master with its own balcony and ensuite, the other two good sized bedrooms have BIR and are serviced by a sparkling modern bathroom. The timber staircase then leads you up to the top floor which will take your breath away upon entering with its size, natural light and views. The open plan living area with polished boards adjoins the full kitchen with granite benchtops, integrated dishwasher and refrigerator and further storage cupboards. This all leads on to the large terrace which overlooks the mountains and city views, ideal for entertaining in style. To complete this level there is a laundry with extra storage and separate powder room. The features include ducted and split system heat and cooling throughout both levels, feature lighting, 2 basement carparks and 2 storage cages. Nothing has