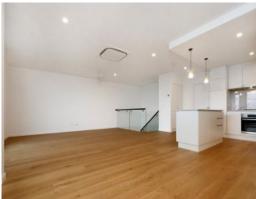

The first level accommodates all three bedrooms, the master with its own balcony and ensuite, the other two good sized bedrooms have BIR and are serviced by a sparkling modern bathroom. The timber staircase then leads you up to the top floor which will take your breath away upon entering with its size, natural light and views. The open plan living area with polished boards adjoins the full kitchen with granite benchtops, integrated dishwasher and refrigerator and further storage cupboards. This all leads on to the large terrace which overlooks the mountains and city views, ideal for entertaining in style. To complete this level there is a laundry with extra storage and separate powder room. The features include ducted and split system heat and cooling throughout both levels, feature lighting, 2 basement carparks and 2 storage cages. Nothing has