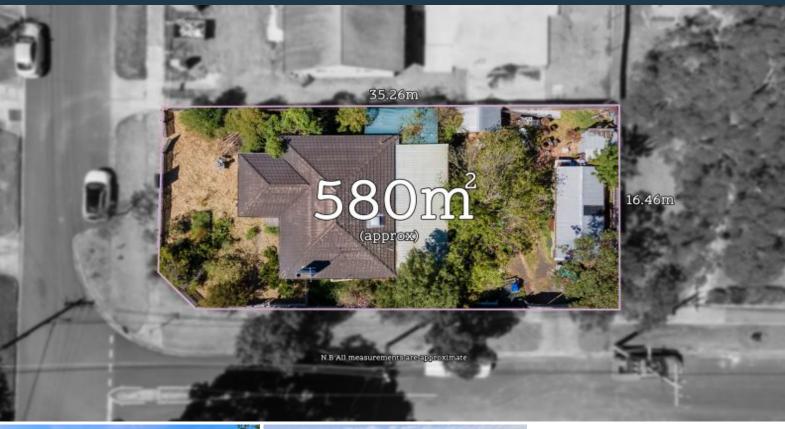

## Location and land with upgrade/ development potential

Situated on a sizeable 580 m2 corner block and neighboring Lahinch Park, the current 3 bedroom home is now tired and needs a makeover or more. Undertaking a renovation, new home, dual occ or even a multi dwelling project

- ? 580m2 approx. corner site
- ? 3 bed 1 bath home tenanted at \$1,499 p/m
- ? Renovation / Development potential (all with street frontages)
- ? Neighboring Lahinch Reserve

**Price:** SOLD - \$990,000