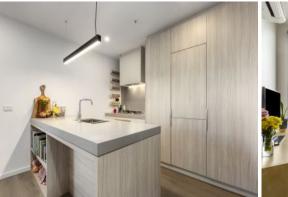

- ? Open plan design, floor-to-ceiling double glazed windows
- ? Full-length 18m2 balcony with stunning city views
- ? Miele kitchen with integrated fridge and dishwasher
- ? Both bedrooms with walk-in robes, main with ensuite
- ? Engineered timber floors and Mitsubishi Inverter
- ? Secure car space plus storage cage on title, great locale