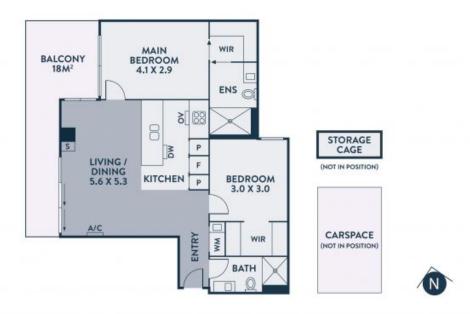

- ? Open plan design, floor-to-ceiling double glazed windows
- ? Full-length 18m2 balcony with stunning city views
- ? Miele kitchen with integrated fridge and dishwasher
- ? Both bedrooms with walk-in robes, main with ensuite
- ? Engineered timber floors and Mitsubishi Inverter
- ? Secure car space plus storage cage on title, great locale