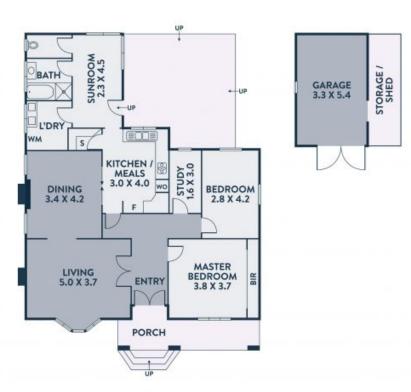

## Positioned in Prime Preston Location

Nestled on a remarkable block of approx. 648m2, this period home provides an unbeatable location ideal for the astute investor or young families alike. Bay windows bathe the living room in natural light, with adjoining formal dining or potential 3rd bedroom, as a large sunroom makes a superb backdrop for hosting. Enjoying the home's large allotment, the sunny backyard offers a paved entertainer's terrace. In an unmatched location close to Preston's High Street, trains, trams and walking trails, this home ticks all the boxes.

Nestled on a remarkable block of approx. 648m2, this two-bedroom period home provides an unbeatable location ideal for the astute investor or young families alike. Bay windows bathe the living room in natural light, with adjoining formal dining or potential 3rd bedroom, as a large sunroom makes a superb backdrop for hosting. Enjoying the home's large allotment, the sunny backyard offers a paved entertainer's terrace. In an unmatched location close to Preston's High Street, trains, trams and walking trails, this home ticks all the boxes.