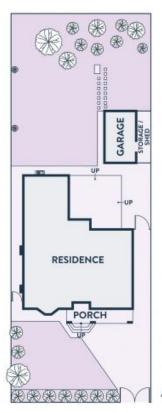

## Positioned in Prime Preston Location

Nestled on a remarkable block of approx. 648m2, this period home provides an unbeatable location ideal for the astute investor or young families alike. Bay windows bathe the living room in natural light, with adjoining formal dining or potential 3rd bedroom, as a large sunroom makes a superb backdrop for hosting. Enjoying the home's large allotment, the sunny backyard offers a paved entertainer's terrace. In an unmatched location close to Preston's High Street, trains, trams and walking trails, this home ticks all the boxes.

Nestled on a remarkable block of approx. 648m2, this two-bedroom period home provides an unbeatable location ideal for the astute investor or young families alike. Bay windows bathe the living room in natural light, with adjoining formal dining or potential 3rd bedroom, as a large sunroom makes a superb backdrop for hosting. Enjoying the home's large allotment, the sunny backyard offers a paved entertainer's terrace. In an unmatched location close to Preston's High Street, trains, trams and walking trails, this home ticks all the boxes.