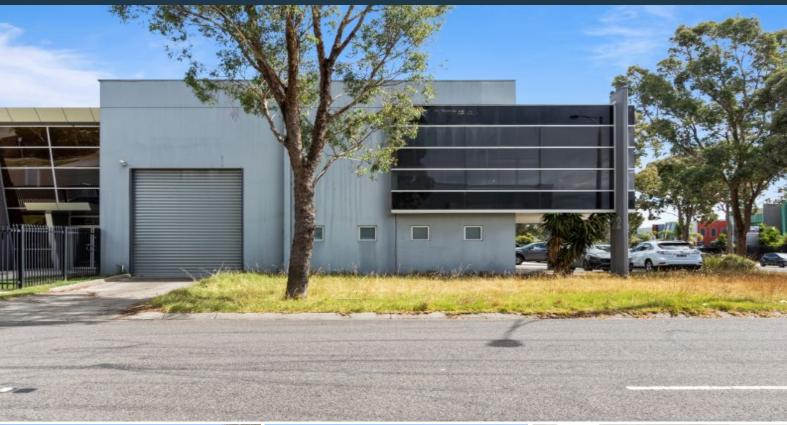

72 Link Drive Campbellfield, VIC

## Corner Position, Perfect Head Office / Showroom

This modern well designed property is centrally located in the National Business Park Campbellfield and is the perfect home for professionals who know presentation matters. Providing Showroom, warehouse and modern office layout this property provides the perfect solution that would satisfy most discerning of clients.

FEATURES:

- \* Building Area 431sqm
  - Warehouse/Storage 170sqm
  - Showroom 91sqm
  - Office 170sqm
- \* 2 Car Spaces
- \* Easy Access To M80 Ring Road, Sydney Road and Arterial Routes.
- \* Zoned Industrial 1
- \* 2 Roller Doors