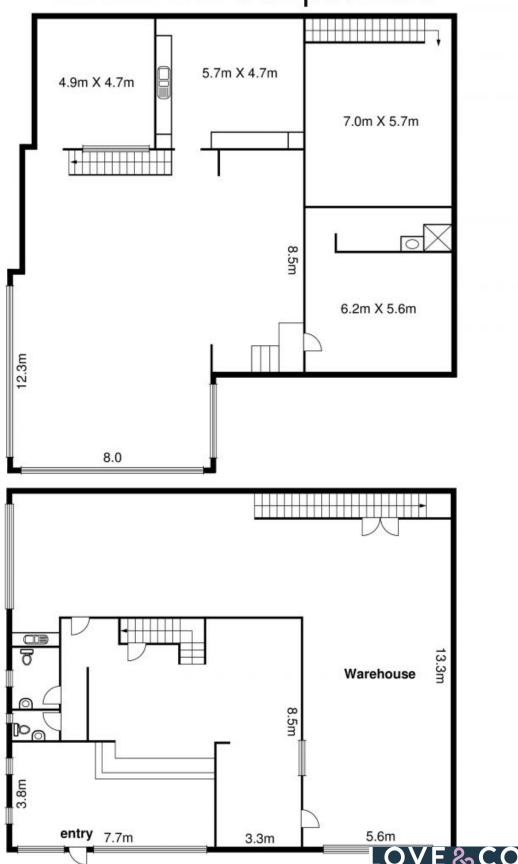

## Corner Position, Perfect Head Office / Showroom

This modern well designed property is centrally located in the National Business Park Campbellfield and is the perfect home for professionals who know presentation matters. Providing Showroom, warehouse and modern office layout this property provides the perfect solution that would satisfy most discerning of clients.

FEATURES:

- \* Building Area 431sqm
  - Warehouse/Storage 170sqm
  - Showroom 91sqm
  - Office 170sqm
- \* 2 Car Spaces
- \* Easy Access To M80 Ring Road, Sydney Road and Arterial Routes.
- \* Zoned Industrial 1
- \* 2 Roller Doors