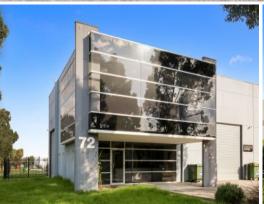

72 Link Drive Campbellfield, VIC

## Corner Position, Perfect Head Office / Showroom

This modern well designed property is centrally located in the National Business Park Campbellfield and is the perfect home for professionals who know presentation matters. Providing Showroom, warehouse and modern office layout this property provides the perfect solution that would satisfy most discerning of clients.

FEATURES:

- \* Building Area 431sqm
  - Warehouse/Storage 170sqm
  - Showroom 91sqm
  - Office 170sqm
- \* 2 Car Spaces
- \* Easy Access To M80 Ring Road, Sydney Road and Arterial Routes.
- \* Zoned Industrial 1
- \* 2 Roller Doors