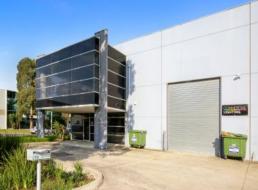

72 Link Drive Campbellfield, VIC

## Corner Position, Perfect Head Office / Showroom

This modern well designed property is centrally located in the National Business Park Campbellfield and is the perfect home for professionals who know presentation matters. Providing Showroom, warehouse and modern office layout this property provides the perfect solution that would satisfy most discerning of clients.

FEATURES:

- \* Building Area 431sqm
  - Warehouse/Storage 170sqm
  - Showroom 91sqm
  - Office 170sqm
- \* 2 Car Spaces
- \* Easy Access To M80 Ring Road, Sydney Road and Arterial Routes.
- \* Zoned Industrial 1
- \* 2 Roller Doors